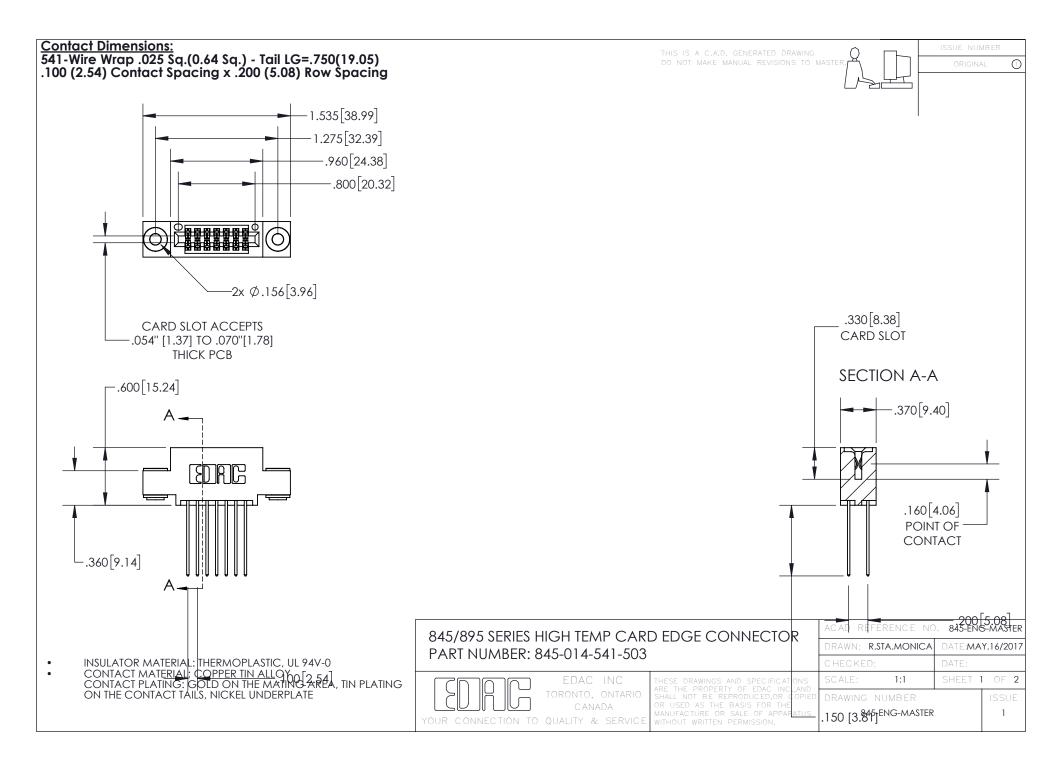

- INSULATOR MATERIAL: THERMOPLASTIC POLYESTER, UL 94V-0 DAP MATERIAL AVAILABLE UPON REQUEST
- CONTACT MATERIAL; COPPER ALLOY

CONTACT PLATING: GOLD ON THE MATING AREA, TIN PLATING ON THE CONTACT TAILS, NICKEL UNDERPLATE