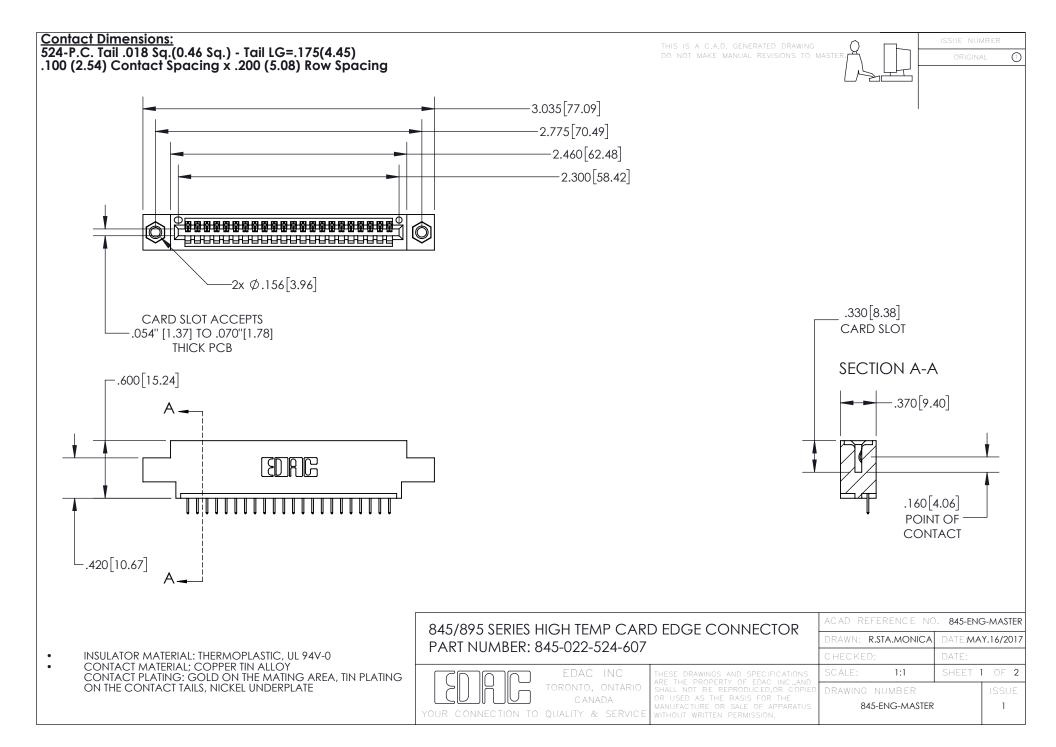

- INSULATOR MATERIAL: THERMOPLASTIC POLYESTER, UL 94V-0 DAP MATERIAL AVAILABLE UPON REQUEST
- CONTACT MATERIAL; COPPER ALLOY

CONTACT PLATING: GOLD ON THE MATING AREA, TIN PLATING ON THE CONTACT TAILS, NICKEL UNDERPLATE

## 845/895 SERIES HIGH TEMP CARD EDGE CONNECTOR CONTACT CODE 555,556,558,559,560 DIMENSIONS

YOUR CONNECTION TO QUALITY & SERVICE

|   | ACAD REFERENCE NO. 845-ENG-MASTER |                  |
|---|-----------------------------------|------------------|
|   | DRAWN: R.STA.MONICA               | DATE:MAY.16/2017 |
|   | CHECKED:                          | DATE:            |
| D | SCALE: 1:1                        | SHEET 2 OF 2     |
|   | DRAWING NUMBER                    | ISSUE            |

845-ENG-MASTER