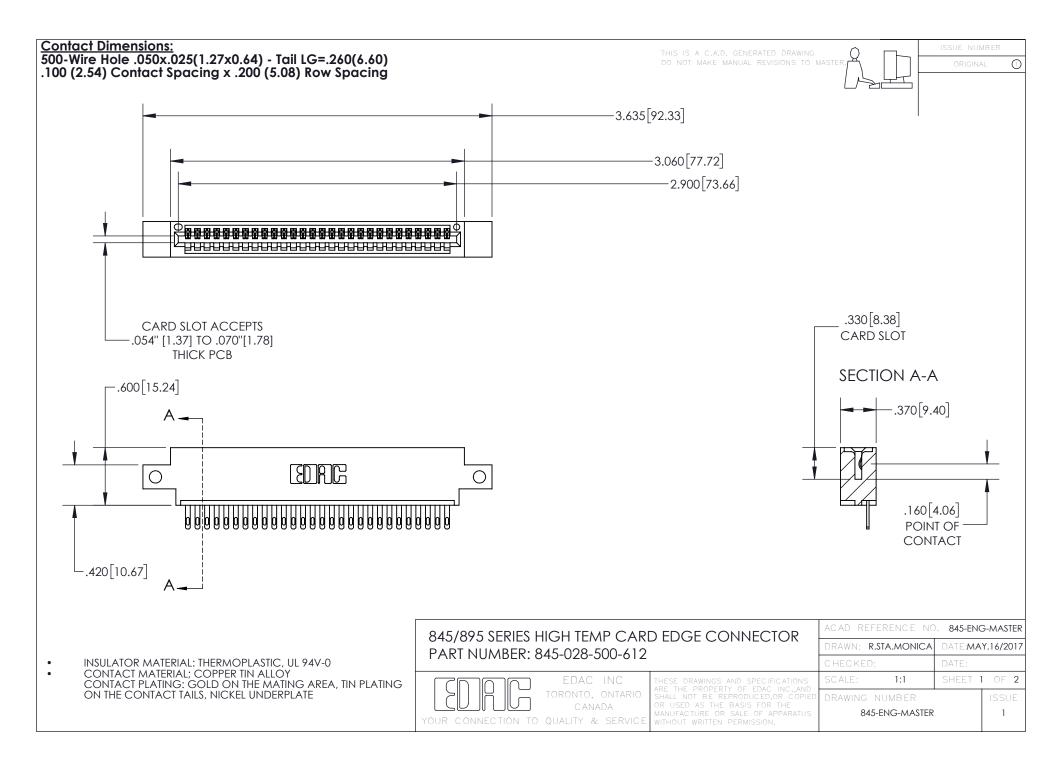

- INSULATOR MATERIAL: THERMOPLASTIC POLYESTER, UL 94V-0 DAP MATERIAL AVAILABLE UPON REQUEST
- CONTACT MATERIAL; COPPER ALLOY

CONTACT PLATING: GOLD ON THE MATING AREA, TIN PLATING ON THE CONTACT TAILS, NICKEL UNDERPLATE

## 845/895 SERIES HIGH TEMP CARD EDGE CONNECTOR CONTACT CODE 555,556,558,559,560 DIMENSIONS

YOUR CONNECTION TO QUALITY & SERVICE

|   | ACAD REFERENCE NO. 845-ENG-MASTER |                  |
|---|-----------------------------------|------------------|
|   | DRAWN: R.STA.MONICA               | DATE:MAY.16/2017 |
|   | CHECKED:                          | DATE:            |
| D | SCALE: 1:1                        | SHEET 2 OF 2     |
|   | DRAWING NUMBER                    | ISSUE            |

845-ENG-MASTER