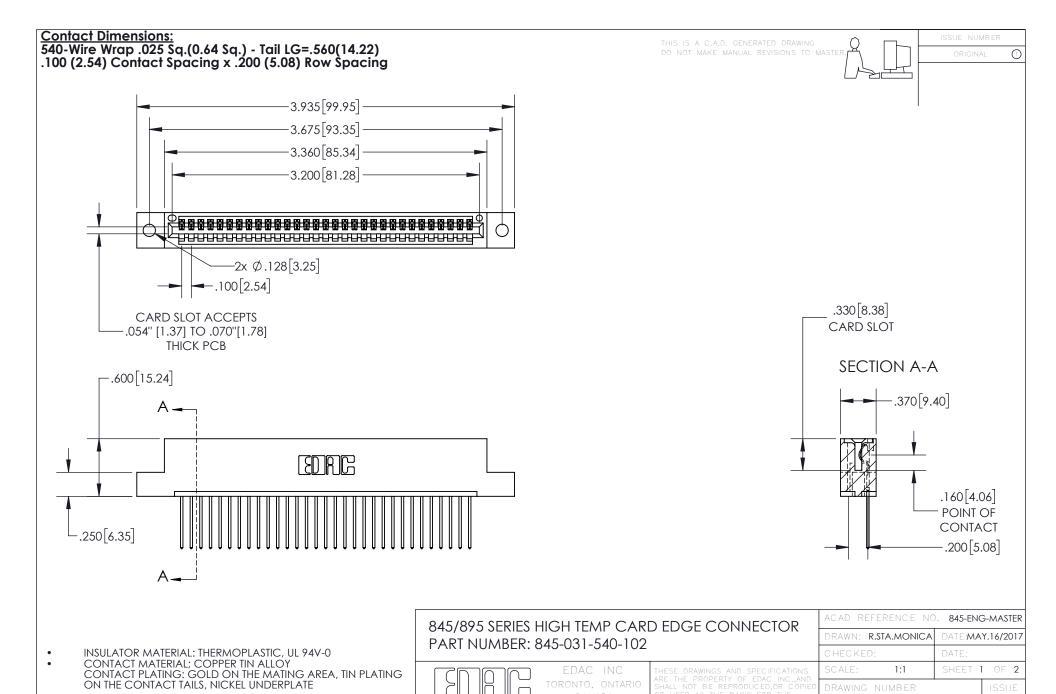

YOUR CONNECTION TO QUALITY & SERVICE

845-ENG-MASTER

INSULATOR MATERIAL: THERMOPLASTIC POLYESTER, UL 94V-0 DAP MATERIAL AVAILABLE UPON REQUEST

**Contact Code 558** 

CONTACT MATERIAL; COPPER ALLOY CONTACT PLATING: GOLD ON THE MATING AREA, TIN PLATING ON THE CONTACT TAILS, NICKEL UNDERPLATE

## 845/895 SERIES HIGH TEMP CARD EDGE CONNECTOR CONTACT CODE 555,556,558,559,560 DIMENSIONS

YOUR CONNECTION TO QUALITY & SERVICE

Contact Code 559

|   | ACAD REFERENCE NO. 845-ENG-MASTER |                  |  |
|---|-----------------------------------|------------------|--|
|   | DRAWN: R.STA.MONICA               | DATE:MAY.16/2017 |  |
|   | CHECKED:                          | DATE:            |  |
|   | SCALE: 1:1                        | SHEET 2 OF 2     |  |
| D | DRAWING NUMBER                    | ISSUE            |  |

Contact Code 560

845-ENG-MASTER