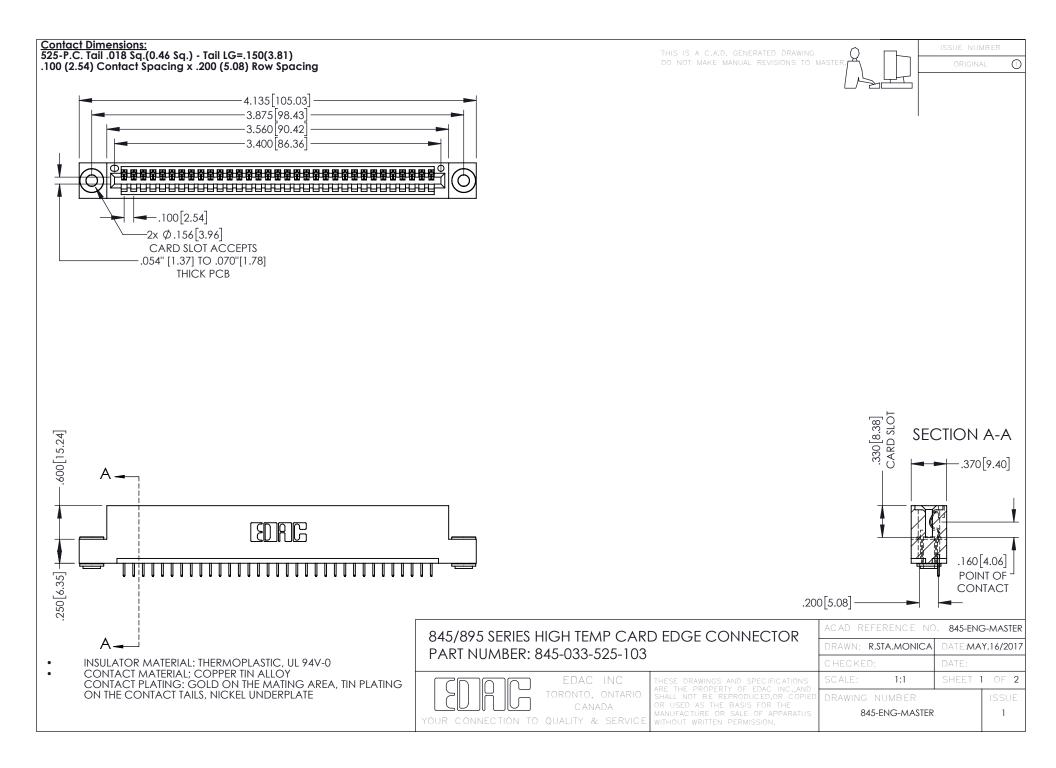

- INSULATOR MATERIAL: THERMOPLASTIC POLYESTER, UL 94V-0 DAP MATERIAL AVAILABLE UPON REQUEST
- CONTACT MATERIAL; COPPER ALLOY

**Contact Code 558** 

CONTACT PLATING: GOLD ON THE MATING AREA, TIN PLATING ON THE CONTACT TAILS, NICKEL UNDERPLATE

## 845/895 SERIES HIGH TEMP CARD EDGE CONNECTOR CONTACT CODE 555,556,558,559,560 DIMENSIONS

YOUR CONNECTION TO QUALITY & SERVICE

Contact Code 559

|   | ACAD REFERENCE NO   | . 845-ENG-MASTER |
|---|---------------------|------------------|
|   | DRAWN: R.STA.MONICA | DATE:MAY.16/2017 |
|   | CHECKED:            | DATE:            |
|   | SCALE: 1:1          | SHEET 2 OF 2     |
| D | DRAWING NUMBER      | ISSUE            |

Contact Code 560

845-ENG-MASTER