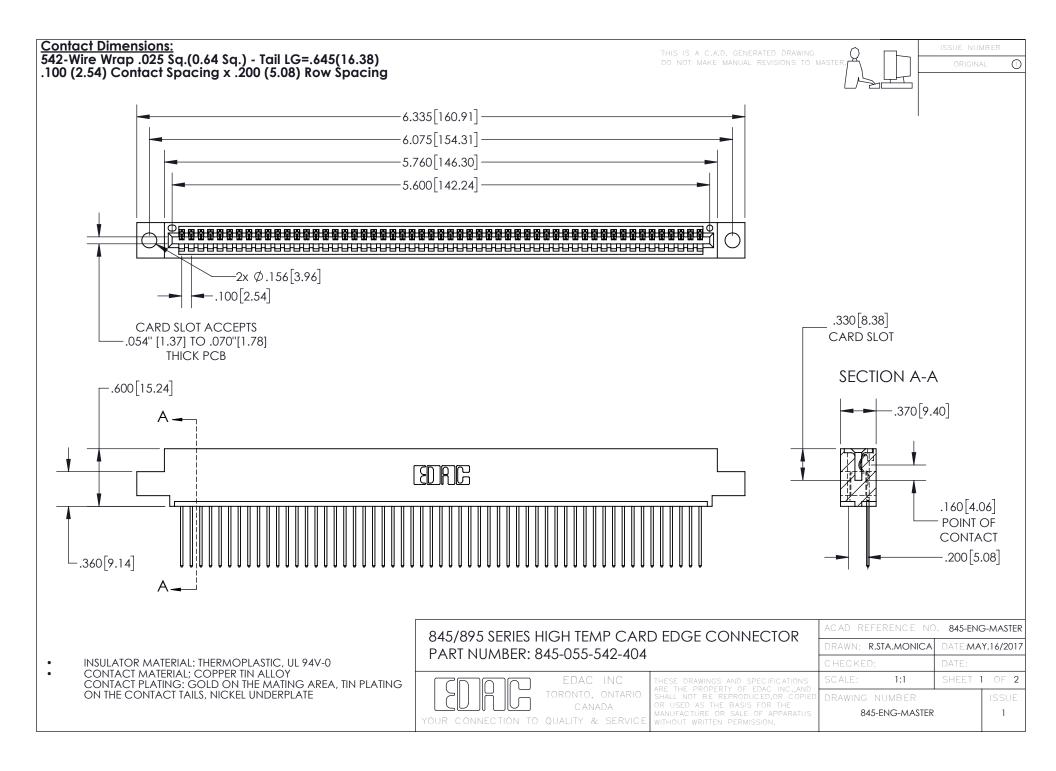

INSULATOR MATERIAL: THERMOPLASTIC POLYESTER, UL 94V-0 DAP MATERIAL AVAILABLE UPON REQUEST

**Contact Code 558** 

CONTACT MATERIAL; COPPER ALLOY CONTACT PLATING: GOLD ON THE MATING AREA, TIN PLATING ON THE CONTACT TAILS, NICKEL UNDERPLATE

## 845/895 SERIES HIGH TEMP CARD EDGE CONNECTOR CONTACT CODE 555,556,558,559,560 DIMENSIONS

YOUR CONNECTION TO QUALITY & SERVICE

Contact Code 559

|   | ACAD REFERENCE NO. 845-ENG-MASTER |                  |  |
|---|-----------------------------------|------------------|--|
|   | DRAWN: R.STA.MONICA               | DATE:MAY.16/2017 |  |
|   | CHECKED:                          | DATE:            |  |
|   | SCALE: 1:1                        | SHEET 2 OF 2     |  |
| D | DRAWING NUMBER                    | ISSUE            |  |

Contact Code 560