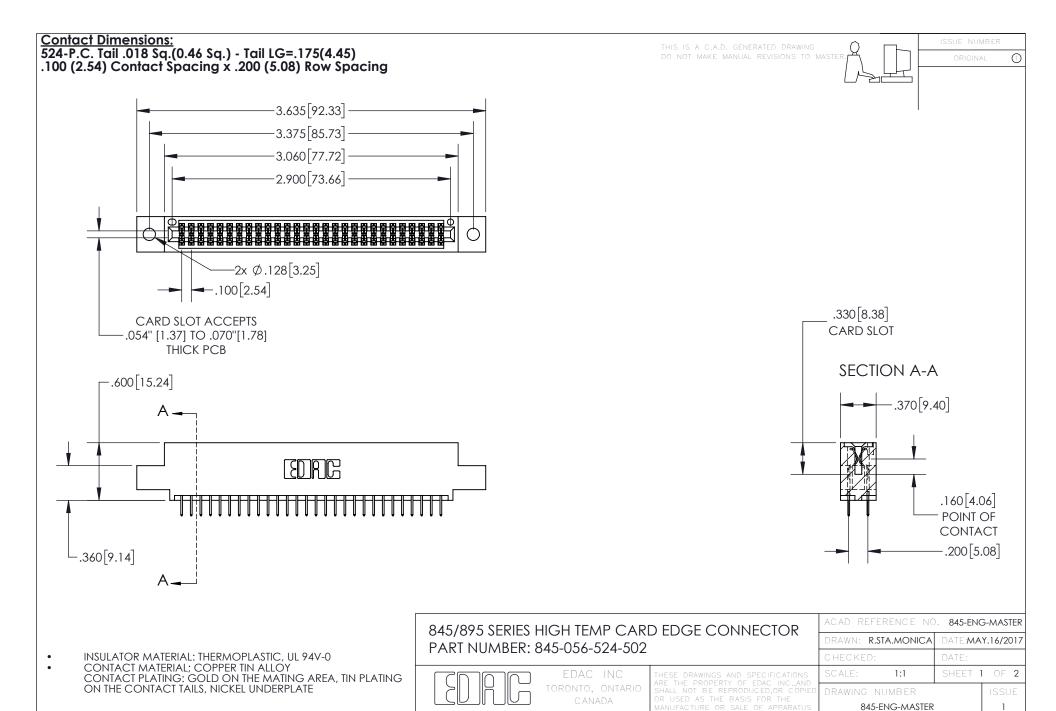

YOUR CONNECTION TO QUALITY & SERVICE

- INSULATOR MATERIAL: THERMOPLASTIC POLYESTER, UL 94V-0 DAP MATERIAL AVAILABLE UPON REQUEST
- CONTACT MATERIAL; COPPER ALLOY

CONTACT PLATING: GOLD ON THE MATING AREA, TIN PLATING ON THE CONTACT TAILS, NICKEL UNDERPLATE

## 845/895 SERIES HIGH TEMP CARD EDGE CONNECTOR CONTACT CODE 555,556,558,559,560 DIMENSIONS

YOUR CONNECTION TO QUALITY & SERVICE

|   | ACAD REFERENCE NO   | . 845-ENG-MASTER |
|---|---------------------|------------------|
|   | DRAWN: R.STA.MONICA | DATE:MAY.16/2017 |
|   | CHECKED:            | DATE:            |
|   | SCALE: 1:1          | SHEET 2 OF 2     |
| D | DRAWING NUMBER      | ISSUE            |