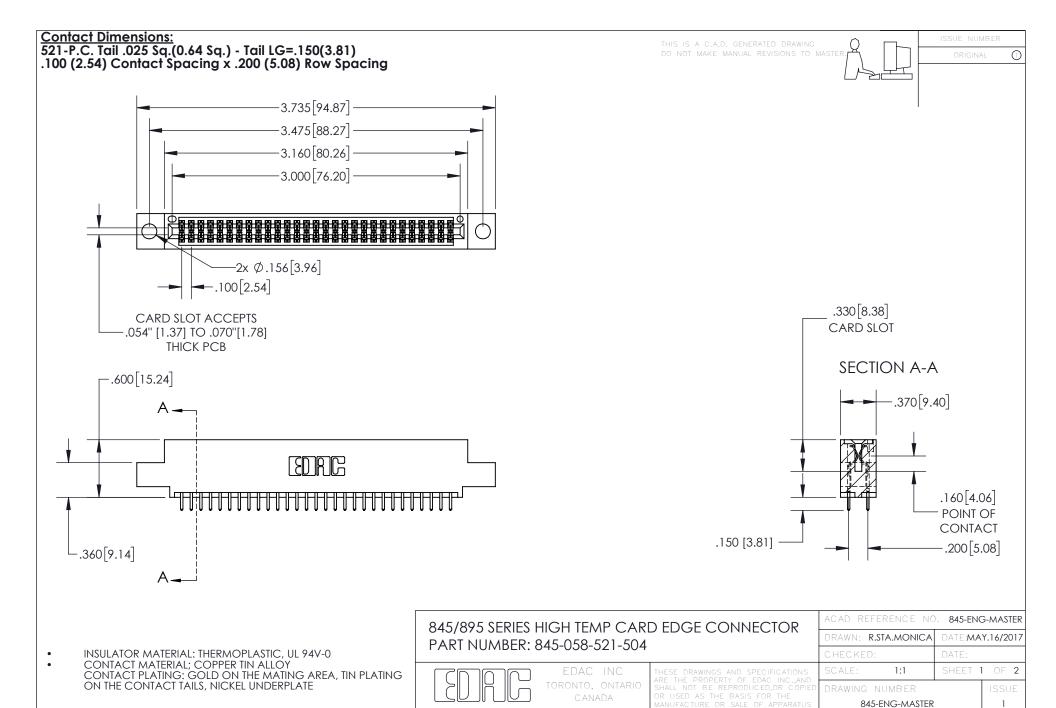

YOUR CONNECTION TO QUALITY & SERVICE

- INSULATOR MATERIAL: THERMOPLASTIC POLYESTER, UL 94V-0 DAP MATERIAL AVAILABLE UPON REQUEST
- CONTACT MATERIAL; COPPER ALLOY

CONTACT PLATING: GOLD ON THE MATING AREA, TIN PLATING ON THE CONTACT TAILS, NICKEL UNDERPLATE

## 845/895 SERIES HIGH TEMP CARD EDGE CONNECTOR CONTACT CODE 555,556,558,559,560 DIMENSIONS

YOUR CONNECTION TO QUALITY & SERVICE

|   | ACAD REFERENCE NO   | . 845-ENG-MASTER |
|---|---------------------|------------------|
|   | DRAWN: R.STA.MONICA | DATE:MAY.16/2017 |
|   | CHECKED:            | DATE:            |
|   | SCALE: 1:1          | SHEET 2 OF 2     |
| D | DRAWING NUMBER      | ISSUE            |