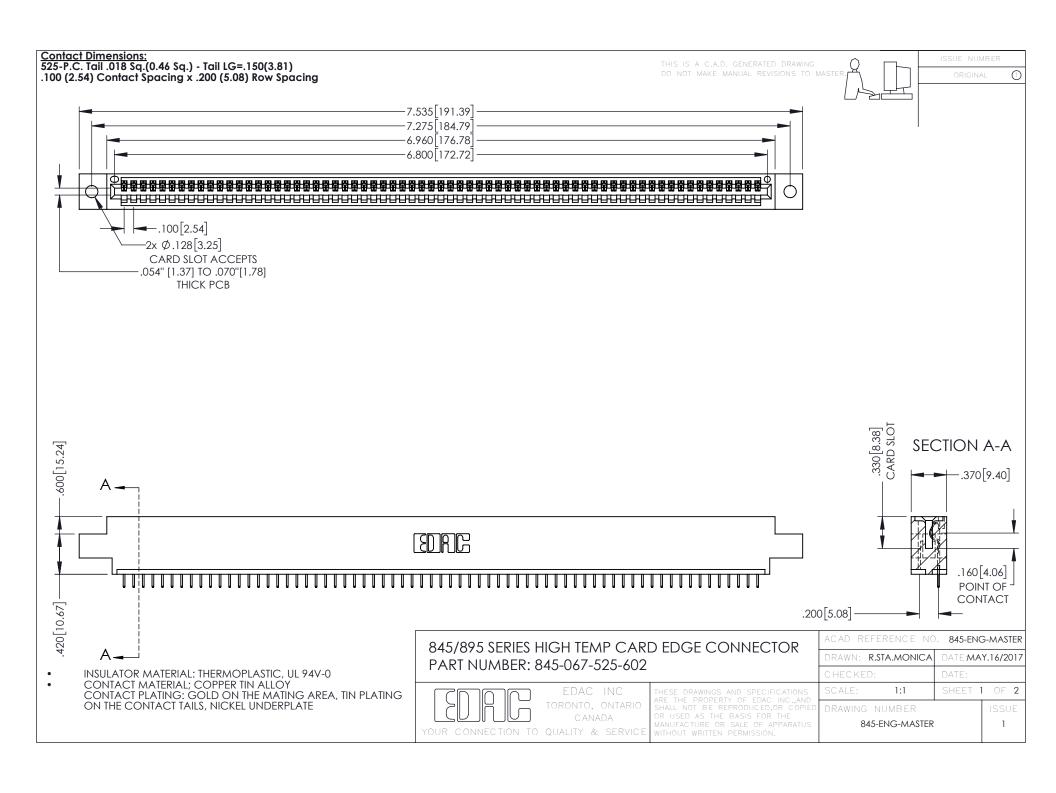

## 845/895 SERIES HIGH TEMP CARD EDGE CONNECTOR CONTACT CODE 555,556,558,559,560 DIMENSIONS

YOUR CONNECTION TO QUALITY & SERVICE

|   | ACAD REFERENCE NO. 845-ENG-MASTER |                  |
|---|-----------------------------------|------------------|
|   | DRAWN: R.STA.MONICA               | DATE:MAY.16/2017 |
|   | CHECKED:                          | DATE:            |
|   | SCALE: 1:1                        | SHEET 2 OF 2     |
| D | DRAWING NUMBER                    | ISSUE            |