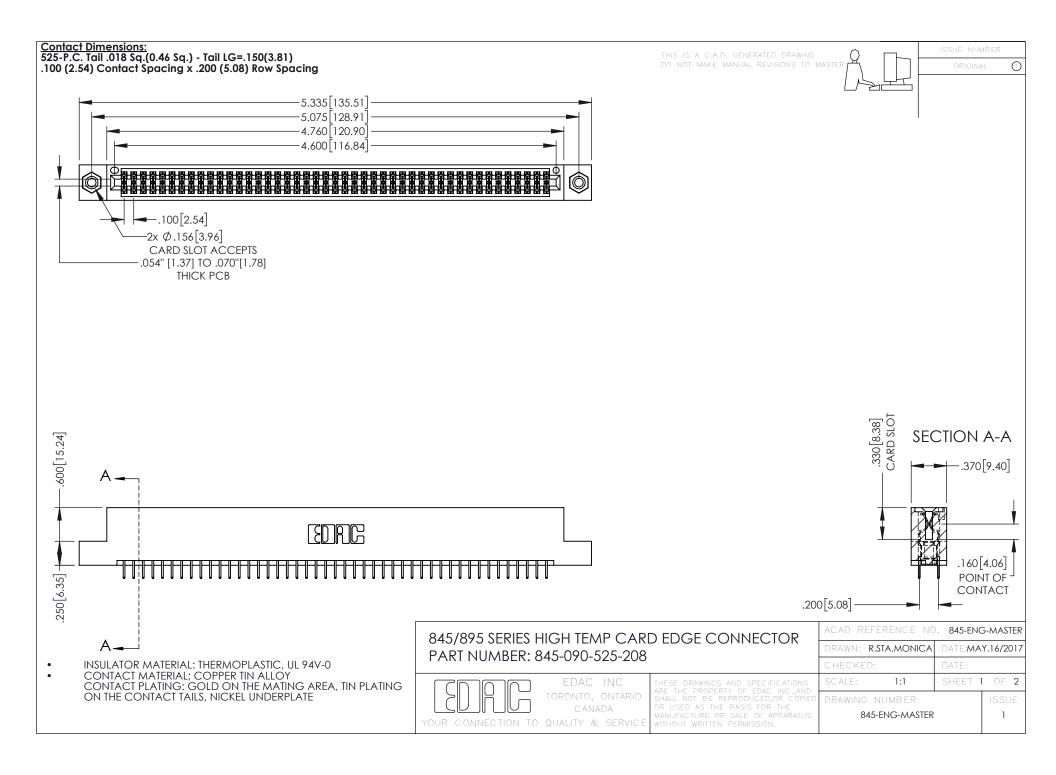

- INSULATOR MATERIAL: THERMOPLASTIC POLYESTER, UL 94V-0 DAP MATERIAL AVAILABLE UPON REQUEST
- CONTACT MATERIAL; COPPER ALLOY

**Contact Code 558** 

CONTACT PLATING: GOLD ON THE MATING AREA, TIN PLATING ON THE CONTACT TAILS, NICKEL UNDERPLATE

## 845/895 SERIES HIGH TEMP CARD EDGE CONNECTOR CONTACT CODE 555,556,558,559,560 DIMENSIONS

YOUR CONNECTION TO QUALITY & SERVICE

Contact Code 559

|   | ACAD REFERENCE NO   | . 845-ENG-MASTER |
|---|---------------------|------------------|
|   | DRAWN: R.STA.MONICA | DATE:MAY.16/2017 |
|   | CHECKED:            | DATE:            |
|   | SCALE: 1:1          | SHEET 2 OF 2     |
| D | DRAWING NUMBER      | ISSUE            |

Contact Code 560

845-ENG-MASTER