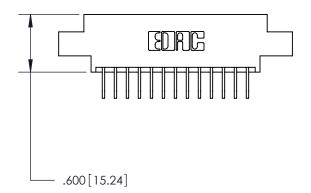

Card Slot Accepts .054 [1.37] to .070 [1.78]

846/896 SERIES HIGH TEMP CARD EDGE CONNECTOR PART NUMBER: 846-013-558-608

**EDAC INC** TORONTO, ONTARIO CANADA

THESE DRAWINGS AND SPECIFICATIONS ARE THE PROPERTY OF EDAC INC., AND SHALL NOT BE REPRODUCED, OR COPIED OR USED AS THE BASIS FOR THE MANUFACTURE OR SALE OF APPARATUS WITHOUT WRITTEN PERMISSION.

| ACAD REFERENCE NO. | 846-ENG-MASTER   |
|--------------------|------------------|
| DRAWN: J.LEE       | DATE: APR. 22/09 |
| CHECKED:           | DATE:            |
| SCALE: 1:1         | SHEET 1 OF 2     |
| DRAWING NUMBER     | ISSUE            |
| 846-ENG-MASTE      | R 1              |
|                    |                  |