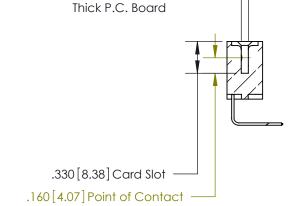

**Contact Code 558** 

## 846/896 SERIES HIGH TEMP CARD EDGE CONNECTOR CONTACT CODE 555,556,558,559,560 DIMENSIONS

.150 [3.81]

YOUR CONNECTION TO QUALITY & SERVICE

**Contact Code 559** 

**EDAC INC** TORONTO, ONTARIO CANADA

THESE DRAWINGS AND SPECIFICATIONS ARE THE PROPERTY OF EDAC INC.,AND SHALL NOT BE REPRODUCED, OR COPIED OR USED AS THE BASIS FOR THE MANUFACTURE OR SALE OF APPARATUS WITHOUT WRITTEN PERMISSION.