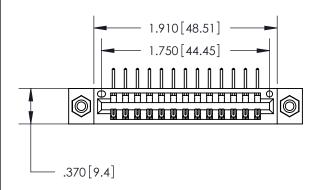

<u>Contact Dimensions:</u>
558-90 Degree Bend (Code 541 Contacts)
See Sheet 2 for Contact Code 555, 556, 558, 559, 560 Dimensions

THIS IS A C.A.D. GENERATED DRAWING DO NOT MAKE MANUAL REVISIONS TO MASTER.

Card Slot Accepts .054 [1.37] to .070 [1.78]

846/896 SERIES HIGH TEMP CARD EDGE CONNECTOR PART NUMBER: 846-013-558-608

**EDAC INC** TORONTO, ONTARIO CANADA

THESE DRAWINGS AND SPECIFICATIONS ARE THE PROPERTY OF EDAC INC., AND SHALL NOT BE REPRODUCED, OR COPIED OR USED AS THE BASIS FOR THE MANUFACTURE OR SALE OF APPARATUS WITHOUT WRITTEN PERMISSION.

| ACAD REFERENCE NO. | 846-ENG-MASTER   |
|--------------------|------------------|
| DRAWN: J.LEE       | DATE: APR. 22/09 |
| CHECKED:           | DATE:            |
| SCALE: 1:1         | SHEET 1 OF 2     |
| DRAWING NUMBER     | ISSUE            |
| 846-ENG-MASTE      | R 1              |
|                    |                  |