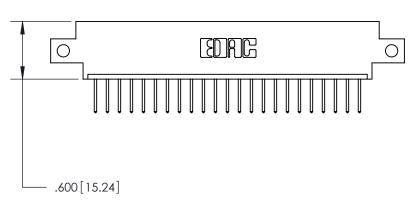

THIS IS A C.A.D. GENERATED DRAWING DO NOT MAKE MANUAL REVISIONS TO MASTER.

ISSUE NUMBER

.165[4.19]

.375 [9.54]

ORIGINAL

1

.060 [1.52] .125(3.18) to .210(5.33) **Outside Tails** .125(3.18) to .210(5.33) **Outside Tails** 