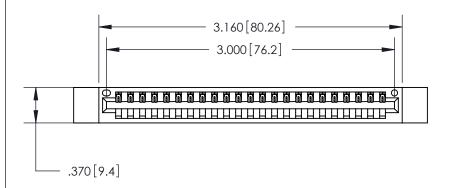

846/896 SERIES HIGH TEMP CARD EDGE CONNECTOR PART NUMBER: 846-023-526-612

YOUR CONNECTION TO QUALITY & SERVICE

**EDAC INC** TORONTO, ONTARIO CANADA

THESE DRAWINGS AND SPECIFICATIONS ARE THE PROPERTY OF EDAC INC.,AND SHALL NOT BE REPRODUCED, OR COPIED OR USED AS THE BASIS FOR THE MANUFACTURE OR SALE OF APPARATUS WITHOUT WRITTEN PERMISSION.

<u>Contact Dimensions:</u> 526-P.C. Tail .018 Sq. (0.46 Sq.) - Tail LG. =.350 (8.89) .125 (3.18) Contact Spacing x .250 (6.35) Row Spacing

THIS IS A C.A.D. GENERATED DRAWING DO NOT MAKE MANUAL REVISIONS TO MASTER.