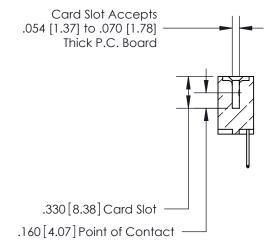

## 846/896 SERIES HIGH TEMP CARD EDGE CONNECTOR CONTACT CODE 555,556,558,559,560 DIMENSIONS

.150 [3.81]

YOUR CONNECTION TO QUALITY & SERVICE

**Contact Code 559** 

**EDAC INC** TORONTO, ONTARIO CANADA

THESE DRAWINGS AND SPECIFICATIONS ARE THE PROPERTY OF EDAC INC.,AND SHALL NOT BE REPRODUCED, OR COPIED OR USED AS THE BASIS FOR THE MANUFACTURE OR SALE OF APPARATUS WITHOUT WRITTEN PERMISSION.

**Contact Code 558** 

**Contact Code 560** 

INSULATOR MATERIAL: THERMOPLASTIC POLYESTER, UL 94V-0 CONTACT MATERIAL; COPPER, NICKEL, TIN ALLOY CA-725 CONTACT PLATING: GOLD ON THE MATING AREA, TIN-LEAD ON THE CONTACT TAILS, NICKEL UNDERPLATE