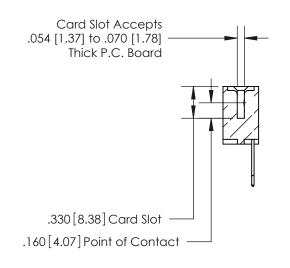

THIS IS A C.A.D. GENERATED DRAWING DO NOT MAKE MANUAL REVISIONS TO MASTER.

ISSUE NUMBER

.165[4.19]

.375 [9.54]

ORIGINAL

1

.060 [1.52] .125(3.18) to .210(5.33) **Outside Tails** .125(3.18) to .210(5.33) **Outside Tails** 

**Contact Code 560** 

INSULATOR MATERIAL: THERMOPLASTIC POLYESTER, UL 94V-0 CONTACT MATERIAL; COPPER, NICKEL, TIN ALLOY CA-725 CONTACT PLATING: GOLD ON THE MATING AREA, TIN-LEAD ON THE CONTACT TAILS, NICKEL UNDERPLATE

**Contact Code 558** 

## 846/896 SERIES HIGH TEMP CARD EDGE CONNECTOR CONTACT CODE 555,556,558,559,560 DIMENSIONS

.150 [3.81]

YOUR CONNECTION TO QUALITY & SERVICE

**Contact Code 559** 

**EDAC INC** TORONTO, ONTARIO CANADA

THESE DRAWINGS AND SPECIFICATIONS ARE THE PROPERTY OF EDAC INC.,AND SHALL NOT BE REPRODUCED, OR COPIED OR USED AS THE BASIS FOR THE MANUFACTURE OR SALE OF APPARATUS WITHOUT WRITTEN PERMISSION.