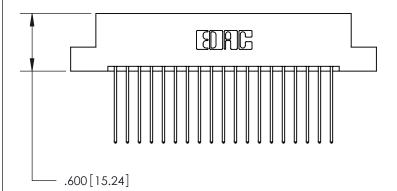

THIS IS A C.A.D. GENERATED DRAWING DO NOT MAKE MANUAL REVISIONS TO MASTER.

ISSUE NUMBER

.165[4.19]

.375 [9.54]

ORIGINAL

1

.060 [1.52] .125(3.18) to .210(5.33) **Outside Tails** .125(3.18) to .210(5.33) **Outside Tails** 