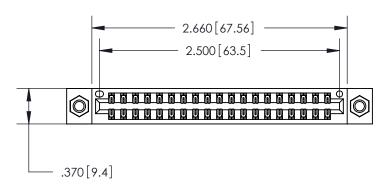

## 846/896 SERIES HIGH TEMP CARD EDGE CONNECTOR PART NUMBER: 846-038-541-207

**EDAC INC** TORONTO, ONTARIO CANADA

THESE DRAWINGS AND SPECIFICATIONS ARE THE PROPERTY OF EDAC INC., AND SHALL NOT BE REPRODUCED, OR COPIED OR USED AS THE BASIS FOR THE MANUFACTURE OR SALE OF APPARATUS WITHOUT WRITTEN PERMISSION.

<u>Contact Dimensions:</u> 541-Wire Wrap .025 Sq. (0.64 Sq.) - Tail LG. =.750 (19.05) .125 (3.18) Contact Spacing x .250 (6.35) Row Spacing

- INSULATOR MATERIAL: THERMOPLASTIC POLYESTER, UL 94V-0 CONTACT MATERIAL; COPPER, NICKEL, TIN ALLOY CA-725
- CONTACT PLATING: GOLD ON THE MATING AREA, TIN-LEAD ON THE CONTACT TAILS, NICKEL UNDERPLATE