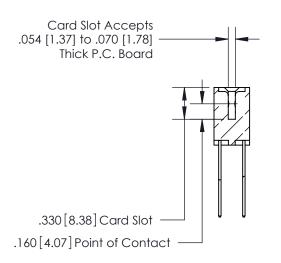

## 846/896 SERIES HIGH TEMP CARD EDGE CONNECTOR CONTACT CODE 555,556,558,559,560 DIMENSIONS

.150 [3.81]

YOUR CONNECTION TO QUALITY & SERVICE

**Contact Code 559** 

**EDAC INC** TORONTO, ONTARIO CANADA

THESE DRAWINGS AND SPECIFICATIONS ARE THE PROPERTY OF EDAC INC.,AND SHALL NOT BE REPRODUCED, OR COPIED OR USED AS THE BASIS FOR THE MANUFACTURE OR SALE OF APPARATUS WITHOUT WRITTEN PERMISSION.

**Contact Code 560** 

INSULATOR MATERIAL: THERMOPLASTIC POLYESTER, UL 94V-0 CONTACT MATERIAL; COPPER, NICKEL, TIN ALLOY CA-725 CONTACT PLATING: GOLD ON THE MATING AREA, TIN-LEAD ON THE CONTACT TAILS, NICKEL UNDERPLATE

**Contact Code 558** 