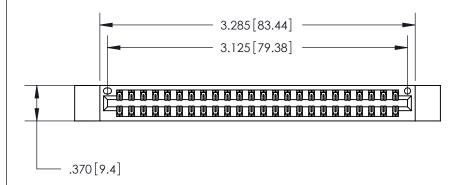

846/896 SERIES HIGH TEMP CARD EDGE CONNECTOR PART NUMBER: 846-048-555-212

**EDAC INC** TORONTO, ONTARIO CANADA YOUR CONNECTION TO QUALITY & SERVICE

THESE DRAWINGS AND SPECIFICATIONS ARE THE PROPERTY OF EDAC INC.,AND SHALL NOT BE REPRODUCED, OR COPIED OR USED AS THE BASIS FOR THE MANUFACTURE OR SALE OF APPARATUS WITHOUT WRITTEN PERMISSION.

ACAD REFERENCE NO. 846-ENG-MASTER DRAWN: J.LEE DATE: APR. 22/09 CHECKED: DATE: SCALE: 1:1 SHEET 1 OF 2 DRAWING NUMBER **ISSUE** 846-ENG-MASTER

Card Slot Accepts .054 [1.37] to .070 [1.78] Thick P.C. Board

<u>Contact Dimensions:</u> 555-Extender Board Bend (Code 500 Contacts) See Sheet 2 for Contact Code 555, 556, 558, 559, 560 Dimensions

THIS IS A C.A.D. GENERATED DRAWING DO NOT MAKE MANUAL REVISIONS TO MASTER.