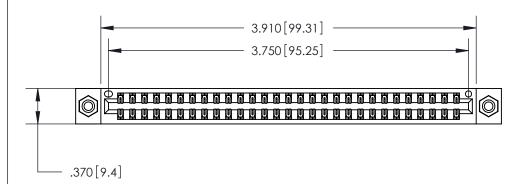

ISSUE NUMBER

ORIGINAL

Card Slot Accepts .054 [1.37] to .070 [1.78] Thick P.C. Board .330 [8.38] Card Slot .160 [4.07] Point of Contact -

INSULATOR MATERIAL: THERMOPLASTIC POLYESTER, UL 94V-0 CONTACT MATERIAL; COPPER, NICKEL, TIN ALLOY CA-725

.600 [15.24]

CONTACT PLATING: GOLD ON THE MATING AREA, TIN-LEAD ON THE CONTACT TAILS, NICKEL UNDERPLATE

846/896 SERIES HIGH TEMP CARD EDGE CONNECTOR PART NUMBER: 846-058-555-208

YOUR CONNECTION TO QUALITY & SERVICE