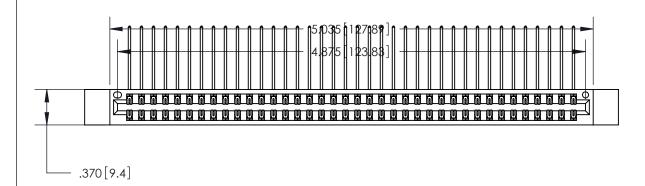

<u>Contact Dimensions:</u>
558-90 Degree Bend (Code 541 Contacts)
See Sheet 2 for Contact Code 555, 556, 558, 559, 560 Dimensions

THIS IS A C.A.D. GENERATED DRAWING DO NOT MAKE MANUAL REVISIONS TO MASTER.

ISSUE NUMBER ORIGINAL

1

Card Slot Accepts .054 [1.37] to .070 [1.78] Thick P.C. Board .330 [8.38] Card Slot .160 [4.07] Point of Contact -

INSULATOR MATERIAL: THERMOPLASTIC POLYESTER, UL 94V-0 CONTACT MATERIAL; COPPER, NICKEL, TIN ALLOY CA-725

CONTACT PLATING: GOLD ON THE MATING AREA, TIN-LEAD ON THE CONTACT TAILS, NICKEL UNDERPLATE

846/896 SERIES HIGH TEMP CARD EDGE CONNECTOR PART NUMBER: 846-076-558-812

YOUR CONNECTION TO QUALITY & SERVICE

**EDAC INC** TORONTO, ONTARIO CANADA