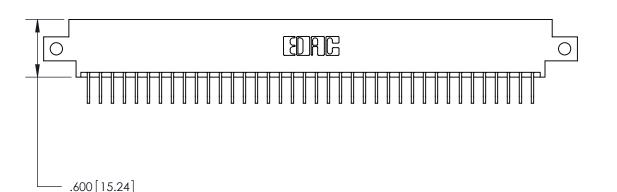

ISSUE NUMBER ORIGINAL

1

Card Slot Accepts .054 [1.37] to .070 [1.78] Thick P.C. Board .330 [8.38] Card Slot .160 [4.07] Point of Contact -

INSULATOR MATERIAL: THERMOPLASTIC POLYESTER, UL 94V-0 CONTACT MATERIAL; COPPER, NICKEL, TIN ALLOY CA-725

CONTACT PLATING: GOLD ON THE MATING AREA, TIN-LEAD ON THE CONTACT TAILS, NICKEL UNDERPLATE

846/896 SERIES HIGH TEMP CARD EDGE CONNECTOR PART NUMBER: 846-076-558-812

YOUR CONNECTION TO QUALITY & SERVICE

**EDAC INC** TORONTO, ONTARIO CANADA