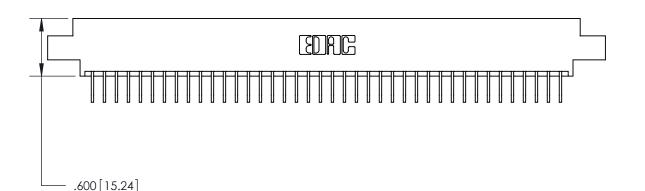

THIS IS A C.A.D. GENERATED DRAWING DO NOT MAKE MANUAL REVISIONS TO MASTER.

ISSUE NUMBER

.165[4.19]

.375 [9.54]

ORIGINAL

1

.060 [1.52] .125(3.18) to .210(5.33) **Outside Tails** .125(3.18) to .210(5.33) **Outside Tails** 

**Contact Code 558** 