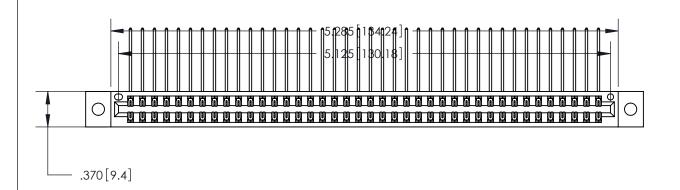

<u>Contact Dimensions:</u>
558-90 Degree Bend (Code 541 Contacts)
See Sheet 2 for Contact Code 555, 556, 558, 559, 560 Dimensions

THIS IS A C.A.D. GENERATED DRAWING DO NOT MAKE MANUAL REVISIONS TO MASTER.

ISSUE NUMBER ORIGINAL

1

Card Slot Accepts .054 [1.37] to .070 [1.78] Thick P.C. Board .330 [8.38] Card Slot .160 [4.07] Point of Contact -

- INSULATOR MATERIAL: THERMOPLASTIC POLYESTER, UL 94V-0 CONTACT MATERIAL; COPPER, NICKEL, TIN ALLOY CA-725
- CONTACT PLATING: GOLD ON THE MATING AREA, TIN-LEAD ON THE CONTACT TAILS, NICKEL UNDERPLATE

846/896 SERIES HIGH TEMP CARD EDGE CONNECTOR PART NUMBER: 846-080-558-802

YOUR CONNECTION TO QUALITY & SERVICE

**EDAC INC** TORONTO, ONTARIO CANADA

THESE DRAWINGS AND SPECIFICATIONS ARE THE PROPERTY OF EDAC INC.,AND SHALL NOT BE REPRODUCED, OR COPIED OR USED AS THE BASIS FOR THE MANUFACTURE OR SALE OF APPARATUS WITHOUT WRITTEN PERMISSION.