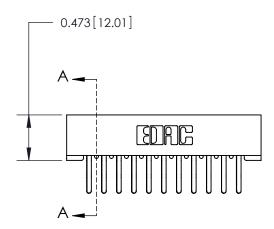

## **Contact Detail**

Extender Board Bend (Code 522 Contacts) .156 [3.96] Contact Spacing x .200 [5.08] Row Spacing

2.026[51.46] -1.880 [47.75] -0.343[8.71]

**See Accompanying Page for:** 

**Contact Bend Details** 

**SECTION A-A** 

.095 [2.41] Point of Contact (Measured from bottom of Card Slot) Card Slot Accepts .054 [1.37] to .070 [1.78] Thick P.C. Board

| 807/857 Series High Temp Card Edge Connector |
|----------------------------------------------|
| Part Number: 857-022-560-201                 |