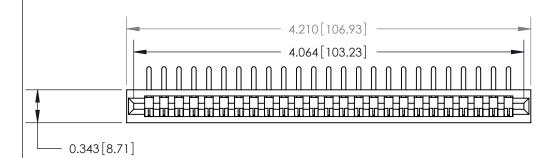

## SECTION A-A .095 [2.41] Point of Contact (Measured from bottom of Card Slot) Card Slot Accepts .054 [1.37] to .070 [1.78] Thick P.C. Board

**See Accompanying Page for:** 

**Contact Bend Details** 

807/857 Series High Temp Card Edge Connector Part Number: 857-025-558-101