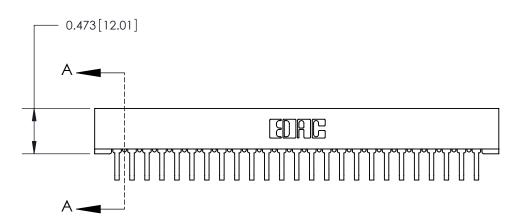

## SECTION A-A .095 [2.41] Point of Contact (Measured from bottom of Card Slot) Card Slot Accepts .054 [1.37] to .070 [1.78] Thick P.C. Board

**See Accompanying Page for:** 

**Contact Bend Details** 

807/857 Series High Temp Card Edge Connector Part Number: 857-025-558-101