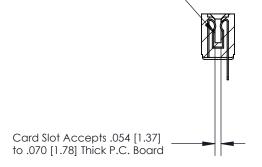

## **Contact Detail**

Wire Hole .089x.014(2.29x0.36) - Tail LG=.213(5.41) .156 [3.96] Contact Spacing x .200 [5.08] Row Spacing

- 4.366[110.90] -4.220 [107.19] — 0.343[8.71]

**SECTION A-A** 

.175 [4.45] Point of Contact (Measured from bottom of Card Slot)