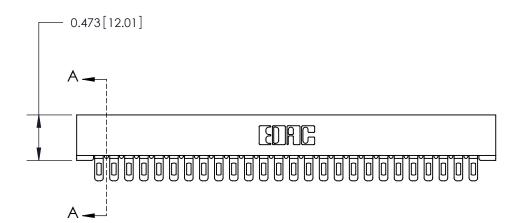

**Mounting Option** 

No Mounting Lugs

## **Contact Detail**

Wire Hole .089x.014(2.29x0.36) - Tail LG=.213(5.41) .156 [3.96] Contact Spacing x .200 [5.08] Row Spacing

- 4.366[110.90] -4.220 [107.19] — 0.343[8.71]

**SECTION A-A** 

.175 [4.45] Point of Contact (Measured from bottom of Card Slot)

See Accompanying Page for:

**Contact Bend Details** 

807/857 Series High Temp Card Edge Connector Part Number: 857-026-401-101

| ACAD REFERENCE NO | . 807 ENG MASTER |
|-------------------|------------------|
| DRAWN: J.LEE      | DATE: AUG. 11/09 |
| CHECKED:          | DATE:            |
| SCALE: NTS        | SHEET 1 OF 2     |
| DRAWING NUMBER    | ISSUE            |