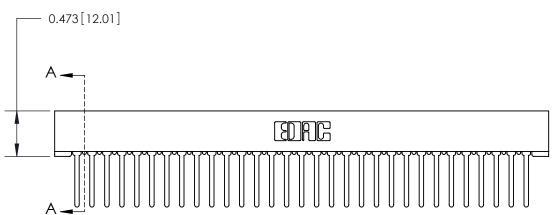

## **Contact Detail**

Wire Wrap .046x.013(1.17x0.33) - Tail LG=.520(13.21) .156 [3.96] Contact Spacing x .200 [5.08] Row Spacing

## **SECTION A-A**

.175 [4.45] Point of Contact (Measured from bottom of Card Slot) Card Slot Accepts .054 [1.37] to .070 [1.78] Thick P.C. Board

**See Accompanying Page for:** 

**Contact Bend Details** 