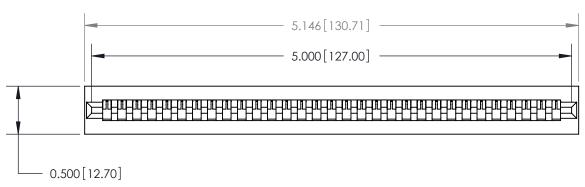

**Mounting Option** 

No Mounting Lugs

## **Contact Detail**

Wire Wrap .046x.013(1.17x0.33) - Tail LG=.520(13.21) .156 [3.96] Contact Spacing x .200 [5.08] Row Spacing







## **SECTION A-A**

.175 [4.45] Point of Contact (Measured from bottom of Card Slot) Card Slot Accepts .054 [1.37] to .070 [1.78] Thick P.C. Board

**See Accompanying Page for:** 

**Contact Bend Details** 

807/857 Series High Temp Card Edge Connector Part Number: 857-031-547-101

YOUR CONNECTION TO QUALITY & SERVICE WITHOUT WRITTEN PERMISSION.

| ACAD REFERENCE NO. 807 ENG MASTER |                  |
|-----------------------------------|------------------|
| DRAWN: J.LEE                      | DATE: AUG. 11/09 |
| CHECKED:                          | DATE:            |
| SCALE: NTS                        | SHEET 1 OF 2     |
| DRAWING NUMBER                    | ISSUE            |

807 Assembly