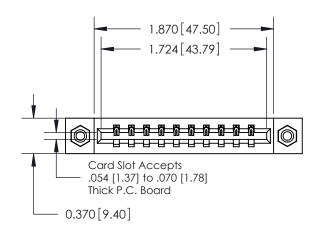

## **Contact Detail**

523-P.C. Tail .025 Sq.(0.64 Sq.) - Tail LG=.390(9.91) .156 [3.96] Contact Spacing x .200 [5.08] Row Spacing

**See Accompanying Pages for: Contact Bend Details** 

THIS IS A C.A.D. GENERATED DRAWING DO NOT MAKE MANUAL REVISIONS TO MASTER.