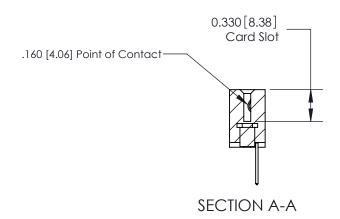

## **Contact Detail**

523-P.C. Tail .025 Sq.(0.64 Sq.) - Tail LG=.390(9.91) .156 [3.96] Contact Spacing x .200 [5.08] Row Spacing

**See Accompanying Pages for: Contact Bend Details** 

THIS IS A C.A.D. GENERATED DRAWING DO NOT MAKE MANUAL REVISIONS TO MASTER.