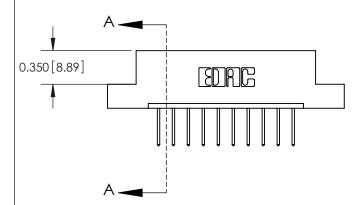

**Mounting Option** 

08-#4-40 Unified Threaded Inserts

## **Contact Detail**

523-P.C. Tail .025 Sq.(0.64 Sq.) - Tail LG=.390(9.91) .156 [3.96] Contact Spacing x .200 [5.08] Row Spacing





**See Accompanying Pages for: Contact Bend Details** 

THIS IS A C.A.D. GENERATED DRAWING DO NOT MAKE MANUAL REVISIONS TO MASTER.



ISSUE NUMBER ORIGINAL



837/887 Series High Temp Card Edge Connector Part Number: 887-010-523-108

YOUR CONNECTION TO QUALITY & SERVICE

**EDAC INC** TORONTO, ONTARIO CANADA

THESE DRAWINGS AND SPECIFICATIONS ARE THE PROPERTY OF EDAC INC., AND SHALL NOT BE REPRODUCED, OR COPIED OR USED AS THE BASIS FOR THE MANUFACTURE OR SALE OF APPARATUS WITHOUT WRITTEN PERMISSION.

| ACAD REFERENCE NO. | 837 ENG MASTER   |  |  |
|--------------------|------------------|--|--|
| DRAWN: J.LEE       | DATE: OCT. 06/09 |  |  |
| CHECKED:           | DATE:            |  |  |
| SCALE: NTS         | SHEET 1 OF 2     |  |  |
| DRAWING NUMBER     | ISSUE            |  |  |
| 837