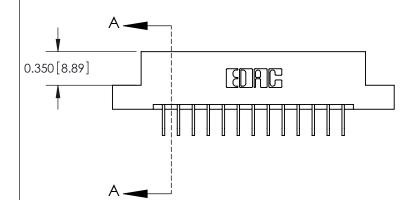

SECTION A-A

ISSUE NUMBER

ORIGINAL

1

| 837/887 Series High Temp Card Edge Connector<br>Contact Bend Detail |                                      |                                                                                                                                                                                                 | ACAD REFERENCE | NO. 837 EN | 837 ENG MASTER   |  |
|---------------------------------------------------------------------|--------------------------------------|-------------------------------------------------------------------------------------------------------------------------------------------------------------------------------------------------|----------------|------------|------------------|--|
|                                                                     |                                      |                                                                                                                                                                                                 | DRAWN: J.LEE   | DATE: OC   | DATE: OCT. 06/09 |  |
|                                                                     |                                      |                                                                                                                                                                                                 | CHECKED:       | DATE:      | DATE:            |  |
| YOUR CONNECTION TO                                                  | EDAC INC                             | THESE DRAWINGS AND SPECIFICATIONS ARE THE PROPERTY OF EDAC INC.,AND SHALL NOT BE REPRODUCED,OR COPIED OR USED AS THE BASIS FOR THE MANUFACTURE OR SALE OF APPARATUS WITHOUT WRITTEN PERMISSION. | SCALE: NTS     | SHEET      | 2 <b>OF</b> 2    |  |
|                                                                     | TORONTO, ONTARIO                     |                                                                                                                                                                                                 | DRAWING NUMBER |            | ISSUE            |  |
|                                                                     | YOUR CONNECTION TO QUALITY & SERVICE |                                                                                                                                                                                                 | 837 Asser      | nbly       | 1                |  |