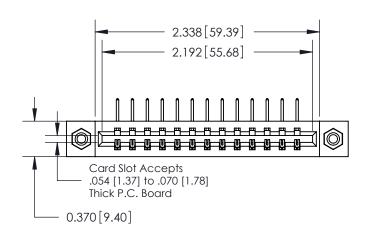

**Mounting Option** 

08-#4-40 Unified Threaded Inserts

0.330[8.38] Card Slot .160 [4.06] Point of Contact-

**See Accompanying Pages for:** 

**Contact Bend Details** 

837/887 Series High Temp Card Edge Connector Part Number: 887-013-558-108

**EDAC INC** TORONTO, ONTARIO CANADA