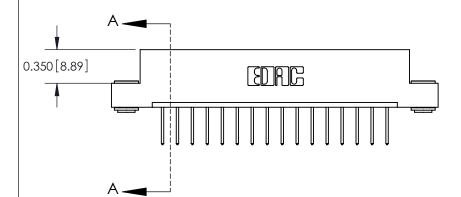

THIS IS A C.A.D. GENERATED DRAWING DO NOT MAKE MANUAL REVISIONS TO MASTER.

ISSUE NUMBER

ORIGINAL

**See Accompanying Pages for:** 

**Contact Bend Details** 

837/887 Series High Temp Card Edge Connector Part Number: 887-016-523-103

## **Contact Detail**

523-P.C. Tail .025 Sq.(0.64 Sq.) - Tail LG=.390(9.91) .156 [3.96] Contact Spacing x .200 [5.08] Row Spacing

> 2.806 [71.27] 2.660 [67.56] Card Slot Accepts .054 [1.37] to .070 [1.78] Thick P.C. Board 0.370 [9.40]