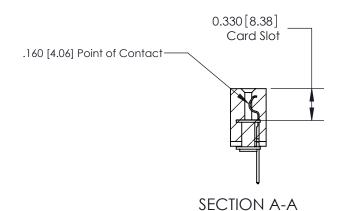

## **Contact Detail**

523-P.C. Tail .025 Sq.(0.64 Sq.) - Tail LG=.390(9.91) .156 [3.96] Contact Spacing x .200 [5.08] Row Spacing

> 2.806 [71.27] 2.660 [67.56] Card Slot Accepts .054 [1.37] to .070 [1.78] Thick P.C. Board 0.370 [9.40]