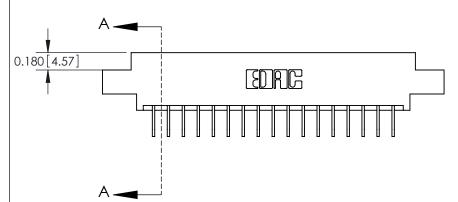

**Mounting Option** 

04-.156 (3.96) Dia. Mounting Holes

## **Contact Detail**

558-90 Degree Bend (Code 541 Contacts)

.156 [3.96] Contact Spacing x .200 [5.08] Row Spacing

THIS IS A C.A.D. GENERATED DRAWING DO NOT MAKE MANUAL REVISIONS TO MASTER.



ISSUE NUMBER

ORIGINAL





0.330[8.38] Card Slot .160 [4.06] Point of Contact **SECTION A-A** 

**See Accompanying Pages for:** 

**Contact Bend Details** 

837/887 Series High Temp Card Edge Connector Part Number: 887-017-558-604



**EDAC INC** TORONTO, ONTARIO CANADA

THESE DRAWINGS AND SPECIFICATIONS ARE THE PROPERTY OF EDAC INC.,AND SHALL NOT BE REPRODUCED, OR COPIED OR USED AS THE BASIS FOR THE MANUFACTURE OR SALE OF APPARATUS WITHOUT WRITTEN PERMISSION.

| ACAD REFERENCE NO. | 837 ENG MASTER   |  |  |
|--------------------|------------------|--|--|
| DRAWN: J.LEE       | DATE: OCT. 06/09 |  |  |
| CHECKED:           | DATE:            |  |  |
| SCALE: NTS         | SHEET 1 OF 2     |  |  |
| DRAWING NUMBER     | ISSUE            |  |  |
| 837 Assembly       | 1                |  |  |



ISSUE NUMBER

ORIGIN