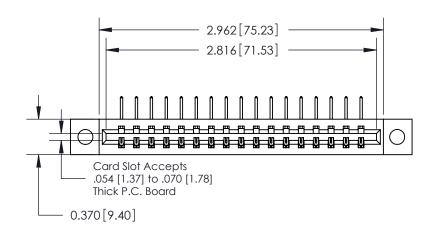

0.330[8.38] Card Slot .160 [4.06] Point of Contact **SECTION A-A** 

**See Accompanying Pages for:** 

**Contact Bend Details** 

837/887 Series High Temp Card Edge Connector Part Number: 887-017-558-604

**EDAC INC** TORONTO, ONTARIO CANADA