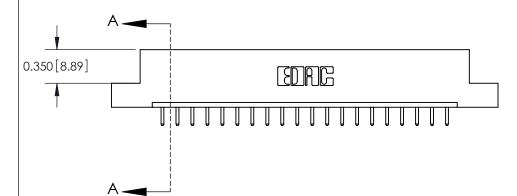

**Mounting Option** 

04-.156 (3.96) Dia. Mounting Holes

## **Contact Detail**

520-P.C. Tail .030x.018(0.76x0.46) - Tail LG=.175(4.45)

.156 [3.96] Contact Spacing x .200 [5.08] Row Spacing





THIS IS A C.A.D. GENERATED DRAWING DO NOT MAKE MANUAL REVISIONS TO MASTER.



ISSUE NUMBER ORIGINAL

0.330[8.38] Card Slot .160 [4.06] Point of Contact **SECTION A-A** 

**See Accompanying Pages for:** 

**Contact Bend Details** 

837/887 Series High Temp Card Edge Connector Part Number: 887-020-520-104



**EDAC INC** TORONTO, ONTARIO CANADA

THESE DRAWINGS AND SPECIFICATIONS ARE THE PROPERTY OF EDAC INC.,AND SHALL NOT BE REPRODUCED, OR COPIED OR USED AS THE BASIS FOR THE MANUFACTURE OR SALE OF APPARATUS WITHOUT WRITTEN PERMISSION.

| ACAD REFERENCE NO. | 837 ENG MASTER   |  |  |
|--------------------|------------------|--|--|
| DRAWN: J.LEE       | DATE: OCT. 06/09 |  |  |
| CHECKED: DATE:     |                  |  |  |
| SCALE: NTS         | SHEET 1 OF 2     |  |  |
| DRAWING NUMBER