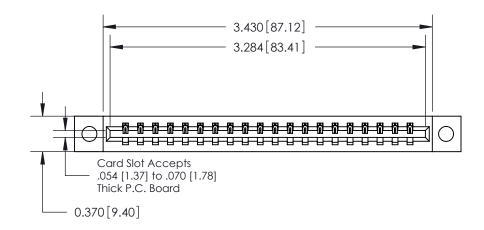

## **Contact Detail**

520-P.C. Tail .030x.018(0.76x0.46) - Tail LG=.175(4.45)

.156 [3.96] Contact Spacing x .200 [5.08] Row Spacing

THIS IS A C.A.D. GENERATED DRAWING DO NOT MAKE MANUAL REVISIONS TO MASTER.

ISSUE NUMBER ORIGINAL

0.330[8.38] Card Slot .160 [4.06] Point of Contact **SECTION A-A** 

**See Accompanying Pages for:** 

**Contact Bend Details** 

837/887 Series High Temp Card Edge Connector Part Number: 887-020-520-104