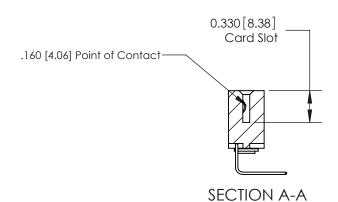

## **Contact Detail**

558-90 Degree Bend (Code 541 Contacts)

.156 [3.96] Contact Spacing x .200 [5.08] Row Spacing

THIS IS A C.A.D. GENERATED DRAWING DO NOT MAKE MANUAL REVISIONS TO MASTER.

ISSUE NUMBER

ORIGINAL

ISSUE NUMBER

ORIGINAL

1

|                     | 837/887 Series High Temp Card Edge Connector |                                                                                                                                                              | ACAD REFERENCE | NO. 837 EN       | 837 ENG MASTER |  |
|---------------------|----------------------------------------------|--------------------------------------------------------------------------------------------------------------------------------------------------------------|----------------|------------------|----------------|--|
| Contact Bend Detail |                                              | DRAWN: J.LEE                                                                                                                                                 | DATE: OC       | DATE: OCT. 06/09 |                |  |
|                     | Confact bend Detail                          |                                                                                                                                                              | CHECKED:       | DATE:            |                |  |
|                     | EDAC INC                                     | TORONTO, ONTARIO CANADA  ARE THE PROPERTY OF EDAC INC., AND SHALL NOT BE REPRODUCED, OR COPIED OR USED AS THE BASIS FOR THE MANUFACTURE OR SALE OF APPARATUS | SCALE: NTS     | SHEET            | 2 <b>OF</b> 2  |  |
|                     | TORONTO, ONTARIO                             |                                                                                                                                                              | DRAWING NUMBER |                  | ISSUE          |  |
|                     | YOUR CONNECTION TO QUALITY & SERVICE         |                                                                                                                                                              | 837 Assembly   |                  | 1              |  |