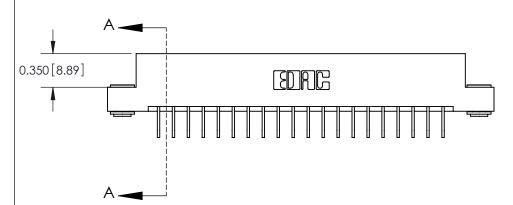

**See Accompanying Pages for:** 

**Contact Bend Details** 

837/887 Series High Temp Card Edge Connector Part Number: 887-020-558-103

**EDAC INC** TORONTO, ONTARIO CANADA

THESE DRAWINGS AND SPECIFICATIONS ARE THE PROPERTY OF EDAC INC.,AND SHALL NOT BE REPRODUCED, OR COPIED OR USED AS THE BASIS FOR THE MANUFACTURE OR SALE OF APPARATUS WITHOUT WRITTEN PERMISSION.

| ACAD REFERENCE NO. | 837 ENG MASTER   |  |  |
|--------------------|------------------|--|--|
| DRAWN: J.LEE       | DATE: OCT. 06/09 |  |  |
| CHECKED:           | DATE:            |  |  |
| SCALE: NTS         | SHEET 1 OF 2     |  |  |
| DRAWING NUMBER     | ISSUE            |  |  |
| 837 Assembly       | 1                |  |  |