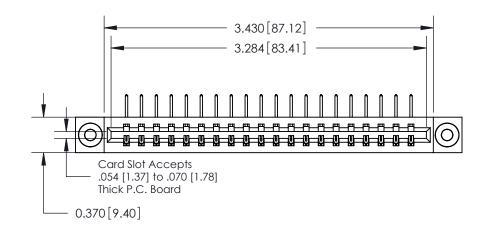

**See Accompanying Pages for:** 

**Contact Bend Details** 

837/887 Series High Temp Card Edge Connector Part Number: 887-020-558-103

**EDAC INC** TORONTO, ONTARIO CANADA

THESE DRAWINGS AND SPECIFICATIONS ARE THE PROPERTY OF EDAC INC.,AND SHALL NOT BE REPRODUCED, OR COPIED OR USED AS THE BASIS FOR THE MANUFACTURE OR SALE OF APPARATUS WITHOUT WRITTEN PERMISSION.

| ACAD REFERENCE NO. | 837 ENG MASTER   |  |  |
|--------------------|------------------|--|--|
| DRAWN: J.LEE       | DATE: OCT. 06/09 |  |  |
| CHECKED:           | DATE:            |  |  |
| SCALE: NTS         | SHEET 1 OF 2     |  |  |
| DRAWING NUMBER     | ISSUE            |  |  |
| 837 Assembly       | 1                |  |  |