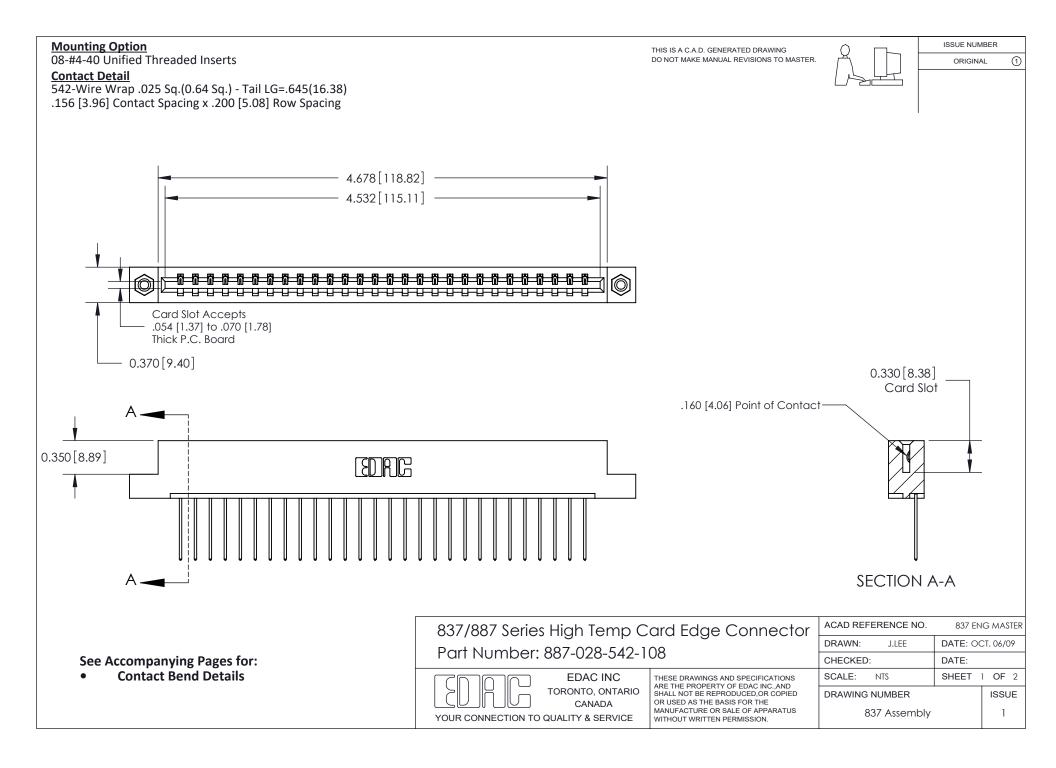

ISSUE NUMBER

ORIGINAL

1



|  | 837/887 Series High Temp Card Edge Connector<br>Contact Bend Detail   |                                                                                                                                                                                                  | ACAD REFERENCE | NO. 837 EN | 837 ENG MASTER   |  |
|--|-----------------------------------------------------------------------|--------------------------------------------------------------------------------------------------------------------------------------------------------------------------------------------------|----------------|------------|------------------|--|
|  |                                                                       |