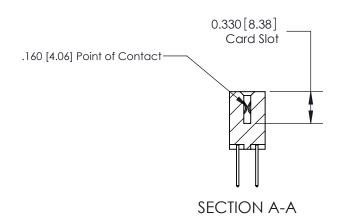

## **Contact Detail**

523-P.C. Tail .025 Sq.(0.64 Sq.) - Tail LG=.390(9.91) .156 [3.96] Contact Spacing x .200 [5.08] Row Spacing THIS IS A C.A.D. GENERATED DRAWING DO NOT MAKE MANUAL REVISIONS TO MASTER.