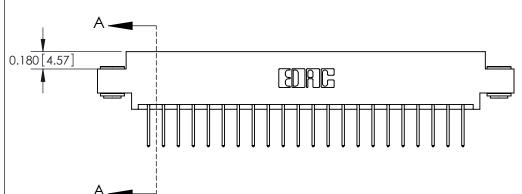

ISSUE NUMBER

ORIGINAL

**See Accompanying Pages for:** 

**Contact Bend Details** 

837/887 Series High Temp Card Edge Connector Part Number: 887-044-523-803

|                    | EDAC INC          |  |  |
|--------------------|-------------------|--|--|
|                    | TORONTO, ONTARIO  |  |  |
|                    | CANADA            |  |  |
| YOUR CONNECTION TO | QUALITY & SERVICE |  |  |