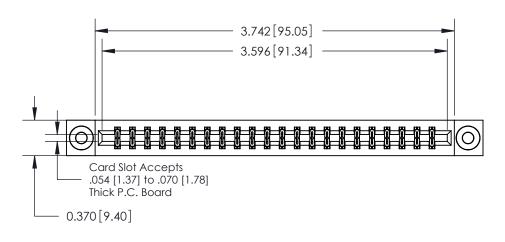

**Mounting Option** 

03-.116 (2.95) I.D. Floating Eyelets

## **Contact Detail**

523-P.C. Tail .025 Sq.(0.64 Sq.) - Tail LG=.390(9.91) .156 [3.96] Contact Spacing x .200 [5.08] Row Spacing THIS IS A C.A.D. GENERATED DRAWING DO NOT MAKE MANUAL REVISIONS TO MASTER.



ISSUE NUMBER

ORIGINAL







**See Accompanying Pages for:** 

**Contact Bend Details** 

837/887 Series High Temp Card Edge Connector Part Number: 887-044-523-803

|                    | EDAC INC          |  |  |
|--------------------|-------------------|--|--|
|                    | TORONTO, ONTARIO  |  |  |
|                    | CANADA            |  |  |
| YOUR CONNECTION TO | QUALITY & SERVICE |  |  |

**EDAC INC** TORONTO, ONTARIO CANADA

THESE DRAWINGS AND SPECIFICATIONS ARE THE PROPERTY OF EDAC INC., AND SHALL NOT BE REPRODUCED, OR COPIED OR USED AS THE BASIS FOR THE MANUFACTURE OR SALE OF APPARATUS WITHOUT WRITTEN PERMISSION.

| ACAD REFERENCE NO. | 837 ENG MASTER   |  |  |
|--------------------|------------------|--|--|
| DRAWN: J.LEE       | DATE: OCT. 06/09 |  |  |
| CHECKED:           | DATE: