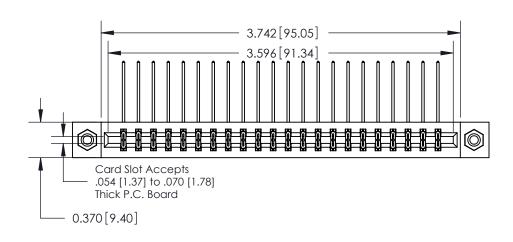

**Mounting Option** 

08-#4-40 Unified Threaded Inserts

## **Contact Detail**

558-90 Degree Bend (Code 541 Contacts)

.156 [3.96] Contact Spacing x .200 [5.08] Row Spacing

THIS IS A C.A.D. GENERATED DRAWING DO NOT MAKE MANUAL REVISIONS TO MASTER.

ISSUE NUMBER

ORIGINAL

**See Accompanying Pages for:** 

**Contact Bend Details** 

837/887 Series High Temp Card Edge Connector Part Number: 887-044-558-208

**EDAC INC** TORONTO, ONTARIO CANADA

THESE DRAWINGS AND SPECIFICATIONS ARE THE PROPERTY OF EDAC INC.,AND SHALL NOT BE REPRODUCED, OR COPIED OR USED AS THE BASIS FOR THE MANUFACTURE OR SALE OF APPARATUS WITHOUT WRITTEN PERMISSION.