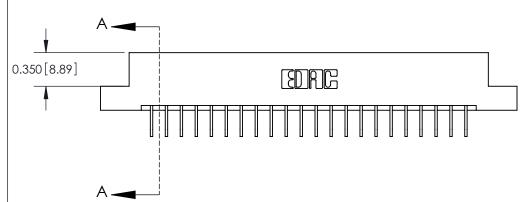

**See Accompanying Pages for:** 

**Contact Bend Details** 

837/887 Series High Temp Card Edge Connector Part Number: 887-044-558-208

**EDAC INC** TORONTO, ONTARIO CANADA

THESE DRAWINGS AND SPECIFICATIONS ARE THE PROPERTY OF EDAC INC.,AND SHALL NOT BE REPRODUCED, OR COPIED OR USED AS THE BASIS FOR THE MANUFACTURE OR SALE OF APPARATUS WITHOUT WRITTEN PERMISSION.