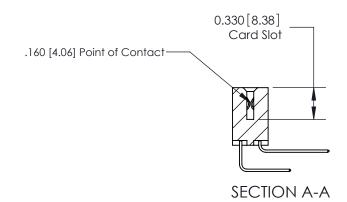

## **Contact Detail**

558-90 Degree Bend (Code 541 Contacts)

.156 [3.96] Contact Spacing x .200 [5.08] Row Spacing

THIS IS A C.A.D. GENERATED DRAWING DO NOT MAKE MANUAL REVISIONS TO MASTER.

ISSUE NUMBER

ORIGINAL

ISSUE NUMBER

ORIGINAL

1

|                     | 837/887 Series High Temp Card Edge Connector |                                                                                                                                                            | ACAD REFERENCE | NO. 837 EN       | 837 ENG MASTER |  |
|---------------------|----------------------------------------------|------------------------------------------------------------------------------------------------------------------------------------------------------------|----------------|------------------|----------------|--|
| Contact Bend Detail |                                              | DRAWN: J.LEE                                                                                                                                               | DATE: OC       | DATE: OCT. 06/09 |                |  |
|                     | Confact Bend Defail                          |                                                                                                                                                            | CHECKED:       | DATE:            | DATE:          |  |
|                     | EDAC INC THE                                 | TORONTO, ONTARIO CANADA  ARE THE PROPERTY OF EDAC INC.,AND SHALL NOT BE REPRODUCED,OR COPIED OR USED AS THE BASIS FOR THE MANUFACTURE OR SALE OF APPARATUS | SCALE: NTS     | SHEET            | 2 <b>OF</b> 2  |  |
|                     | TORONTO, ONTARIO                             |                                                                                                                                                            | DRAWING NUMBER |                  | ISSUE          |  |
|                     | YOUR CONNECTION TO QUALITY & SERVICE         |                                                                                                                                                            | 837 Assembly   |                  | 1              |  |