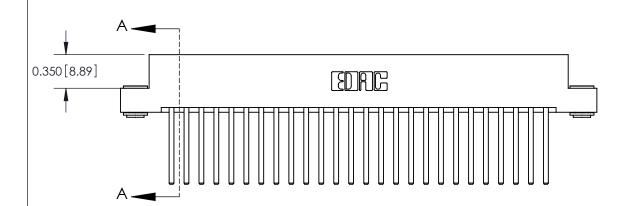

.156 [3.96] Contact Spacing x .200 [5.08] Row Spacing

**See Accompanying Pages for:** 

**Contact Bend Details** 

837/887 Series High Temp Card Edge Connector Part Number: 887-052-544-203

|                    | EDAC INC          |  |  |
|--------------------|-------------------|--|--|
|                    | TORONTO, ONTARIO  |  |  |
|                    | CANADA            |  |  |
| YOUR CONNECTION TO | QUALITY & SERVICE |  |  |