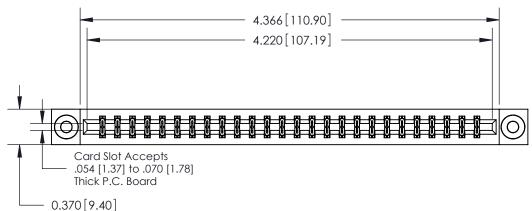

.156 [3.96] Contact Spacing x .200 [5.08] Row Spacing

**See Accompanying Pages for:** 

**Contact Bend Details** 

837/887 Series High Temp Card Edge Connector Part Number: 887-052-544-203

|                    | EDAC INC          |  |  |
|--------------------|-------------------|--|--|
|                    | TORONTO, ONTARIO  |  |  |
|                    | CANADA            |  |  |
| YOUR CONNECTION TO | QUALITY & SERVICE |  |  |