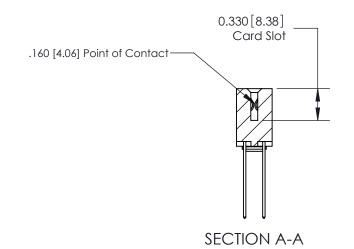

.156 [3.96] Contact Spacing x .200 [5.08] Row Spacing

**See Accompanying Pages for:** 

**Contact Bend Details** 

837/887 Series High Temp Card Edge Connector Part Number: 887-052-544-203

|                    | EDAC INC          |  |  |
|--------------------|-------------------|--|--|
|                    | TORONTO, ONTARIO  |  |  |
|                    | CANADA            |  |  |
| YOUR CONNECTION TO | QUALITY & SERVICE |  |  |