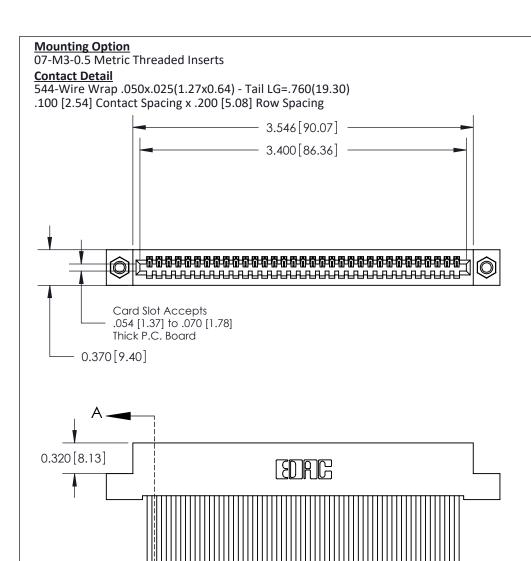

.240 [6.10] Point of Contact-

SECTION A-A

## **See Accompanying Pages for:**

- **Contact Bend Details**
- **Mounting Options**

| 842/892 Series High Temp Card Edge Connector |
|----------------------------------------------|
| Part Number: 892-033-544-107                 |