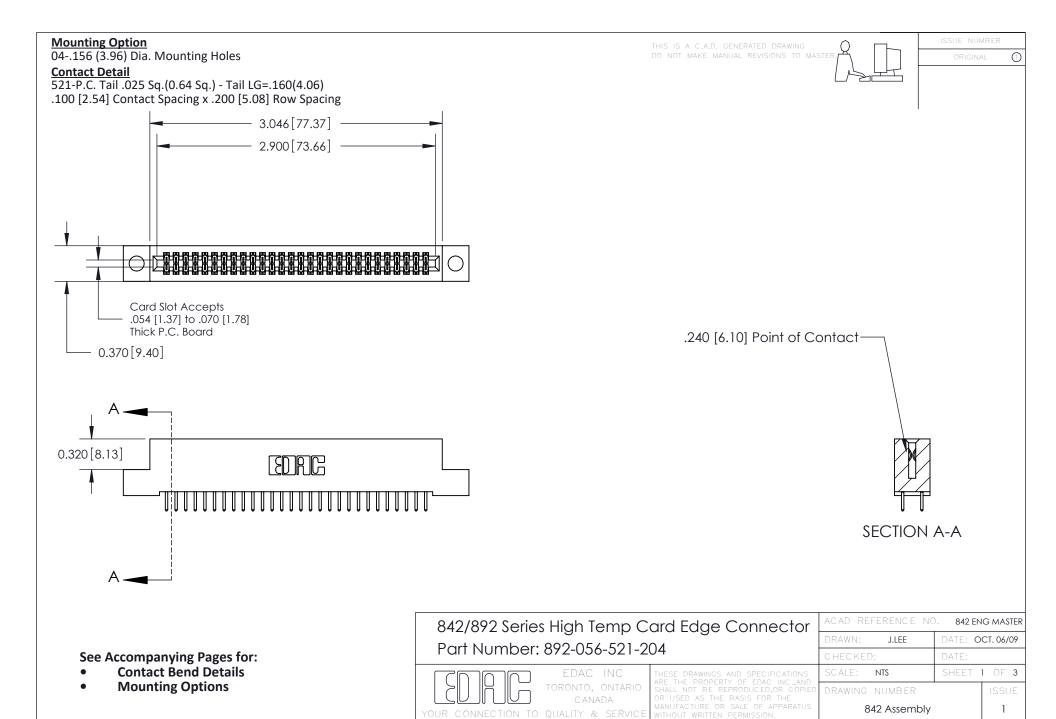

THIS IS A C.A.D. GENERATED DRAWING DO NOT MAKE MANUAL REVISIONS TO MASTER

ORIGINAL (1)



| 842/892 Series High Temp Card Edge Connector<br>Contact Bend Detail |                                                                                                 | ACAD REFERENCE NO. 842 ENG MASTER |             |                  |        |
|---------------------------------------------------------------------|-------------------------------------------------------------------------------------------------|-----------------------------------|-------------|------------------|--------|
|                                                                     |                                                                                                 | DRAWN:                            | J.LEE