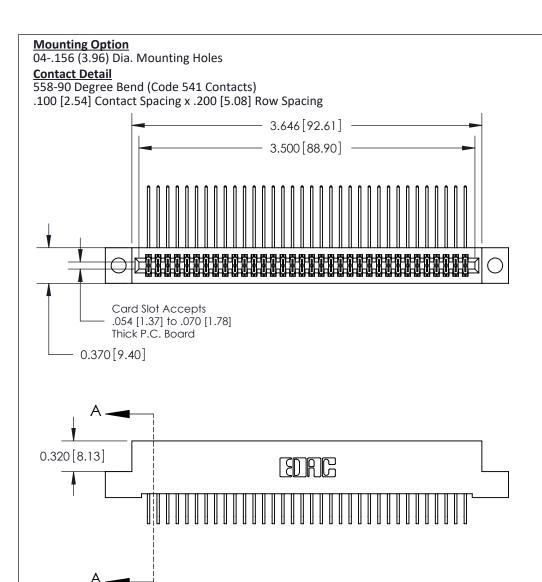

## **See Accompanying Pages for:**

- **Contact Bend Details**
- **Mounting Options**

842/892 Series High Temp Card Edge Connector Part Number: 892-068-558-204

| CAD REFERENCE NO. 842 ENG MASTER |                  |  |
|----------------------------------|------------------|--|
| DRAWN: J.LEE                     | DATE: OCT. 06/09 |  |
| CHECKED:                         | DATE:            |  |
| SCALE: NTS                       | SHEET 1 OF 3     |  |
| DRAWING NUMBER                   | ISSUE            |  |

842 Assembly

THIS IS A C.A.D. GENERATED DRAWING DO NOT MAKE MANUAL REVISIONS TO MASTER

ORIGINAL (1)

| 842/892 Series High Temp Card Edge Connector<br>Contact Bend Detail |                                                                   | ACAD REFERENCE NO. 842 ENG MASTER |             |                  |        |
|---------------------------------------------------------------------|-------------------------------------------------------------------|-----------------------------------|-------------|------------------|--------|
|                                                                     |                                                                   | DRAWN:                            | J.LEE       | DATE: OCT. 06/09 |        |
|                                                                     |                                                                   | CHECKE                            | ):          | DATE:            |        |
| EDAC INC                                                            | THESE DRAWINGS AND SPECIFICATIONS ARE THE PROPERTY OF EDAC INCAND | SCALE:                            | NTS         | SHEET :          | 2 OF 3 |
| TORONTO, ONTARIO                                                    | SHALL NOT BE REPRODUCED, OR COPIED OR USED AS THE BASIS FOR THE   | DRAWING                           | NUMBER      |                  | ISSUE  |
| YOUR CONNECTION TO QUALITY & SERVICE                                | MANUFACTURE OR SALE OF APPARATUS WITHOUT WRITTEN PERMISSION.      | 8                                 | 42 Assembly |                  | 1      |