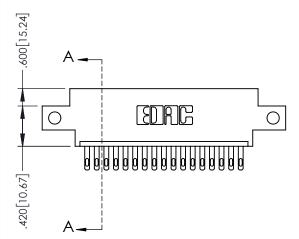

Contact Dimensions: 500-Wire Hole .050x.025(1.27x0.64) - Tail LG=.260(6.60) .100 (2.54) Contact Spacing x .200 (5.08) Row Spacing

- INSULATOR MATERIAL: THERMOPLASTIC, UL 94V-0
  - CONTACT MATERIAL; COPPER TIN ALLOY
    CONTACT PLATING: GOLD ON THE MATING AREA, TIN PLATING
    ON THE CONTACT TAILS, NICKEL UNDERPLATE

**Contact Code 558** Contact Code 559 **Contact Code 560** 

- INSULATOR MATERIAL: THERMOPLASTIC POLYESTER, UL 94V-0 DAP MATERIAL AVAILABLE UPON REQUEST
- CONTACT MATERIAL; COPPER ALLOY

CONTACT PLATING: GOLD ON THE MATING AREA, TIN PLATING ON THE CONTACT TAILS, NICKEL UNDERPLATE