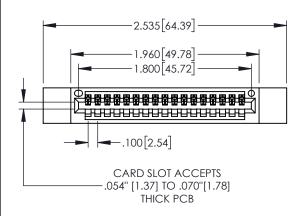

.330[8.38] CARD SLOT

SECTION A-A

—.370<sup>[9.40]</sup>

.160[4.06] POINT OF CONTACT

1

| .200                                         | 0[5.08] |
|----------------------------------------------|---------|
| 845/895 SERIES HIGH TEMP CARD EDGE CONNECTOR | ACAD    |
| PART NUMBER: 895-017-500-612                 | DRAWN   |
| 1 AKT NOMBER: 075-017-500-012                | CHECI   |