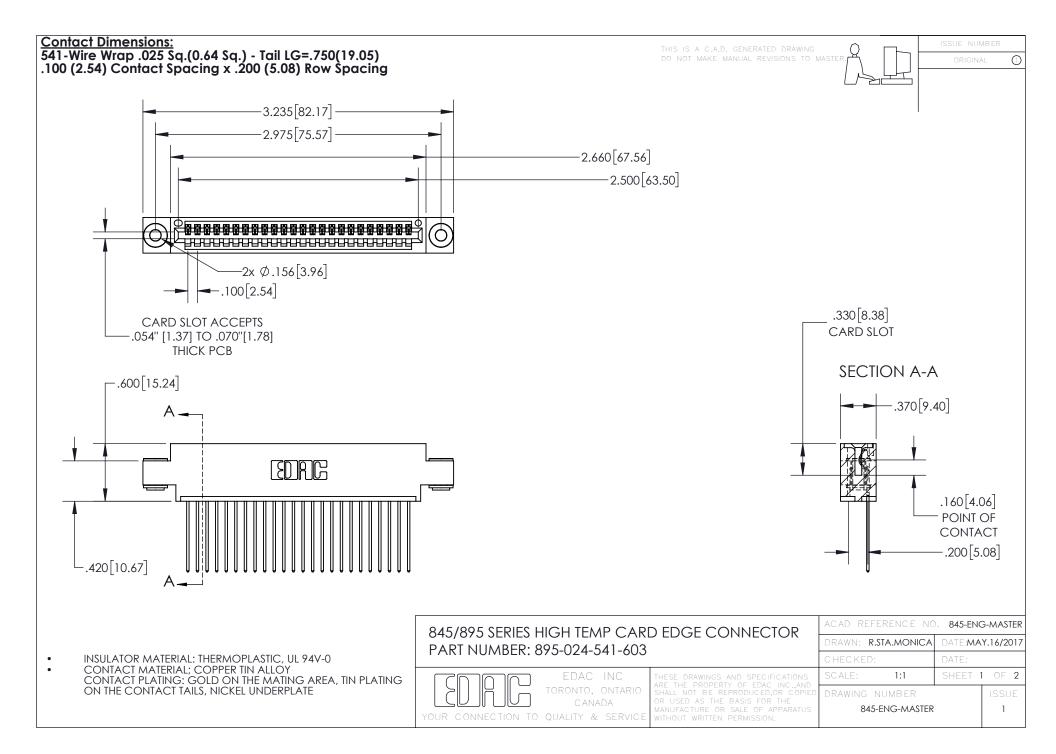

INSULATOR MATERIAL: THERMOPLASTIC POLYESTER, UL 94V-0 DAP MATERIAL AVAILABLE UPON REQUEST

**Contact Code 558** 

CONTACT MATERIAL; COPPER ALLOY CONTACT PLATING: GOLD ON THE MATING AREA, TIN PLATING ON THE CONTACT TAILS, NICKEL UNDERPLATE

## 845/895 SERIES HIGH TEMP CARD EDGE CONNECTOR CONTACT CODE 555,556,558,559,560 DIMENSIONS

YOUR CONNECTION TO QUALITY & SERVICE

Contact Code 559

|   | ACAD REFERENCE NO. 845-ENG-MASTER |                  |  |
|---|-----------------------------------|------------------|--|
|   | DRAWN: R.STA.MONICA               | DATE:MAY.16/2017 |  |
|   | CHECKED:                          | DATE:            |  |
|   | SCALE: 1:1                        | SHEET 2 OF 2     |  |
| D | DRAWING NUMBER                    | ISSUE            |  |

Contact Code 560

845-ENG-MASTER