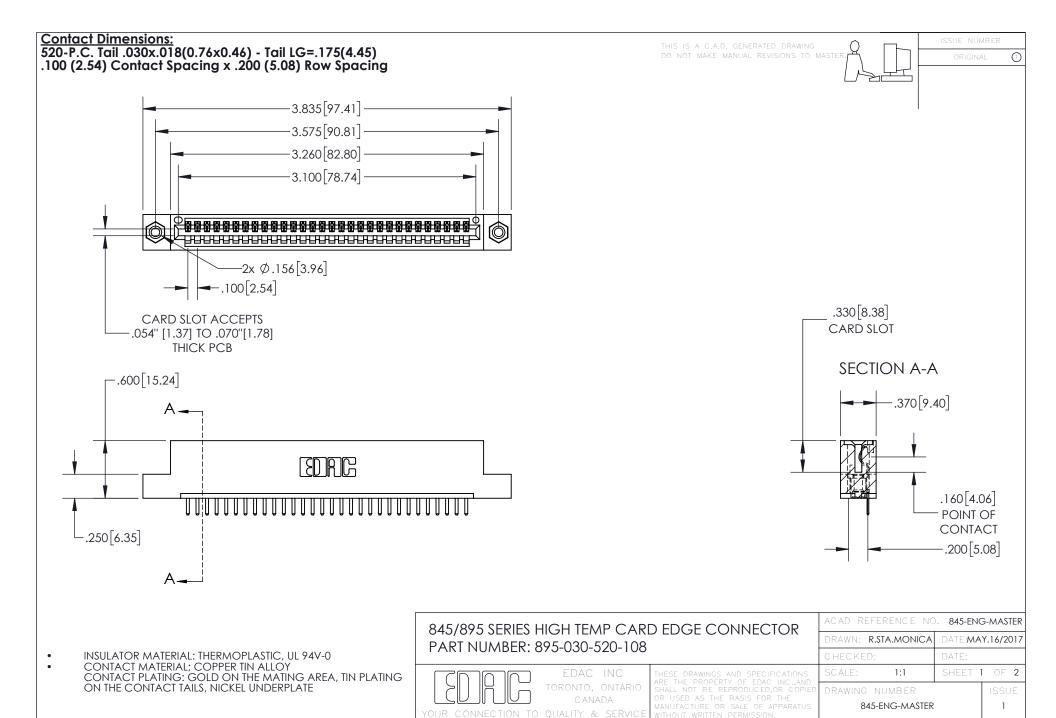

INSULATOR MATERIAL: THERMOPLASTIC POLYESTER, UL 94V-0 DAP MATERIAL AVAILABLE UPON REQUEST

CONTACT MATERIAL; COPPER ALLOY

**Contact Code 558** 

CONTACT PLATING: GOLD ON THE MATING AREA, TIN PLATING ON THE CONTACT TAILS, NICKEL UNDERPLATE

## 845/895 SERIES HIGH TEMP CARD EDGE CONNECTOR CONTACT CODE 555,556,558,559,560 DIMENSIONS

YOUR CONNECTION TO QUALITY & SERVICE

**Contact Code 559** 

|   | ACAD REFERENCE NO. 845-ENG-MASTER |                  |
|---|-----------------------------------|------------------|
|   | DRAWN: R.STA.MONICA               | DATE:MAY.16/2017 |
|   | CHECKED:                          | DATE:            |
| D | SCALE: 1:1                        | SHEET 2 OF 2     |
|   | DRAWING NUMBER                    | ISSUE            |

845-ENG-MASTER

Contact Code 5