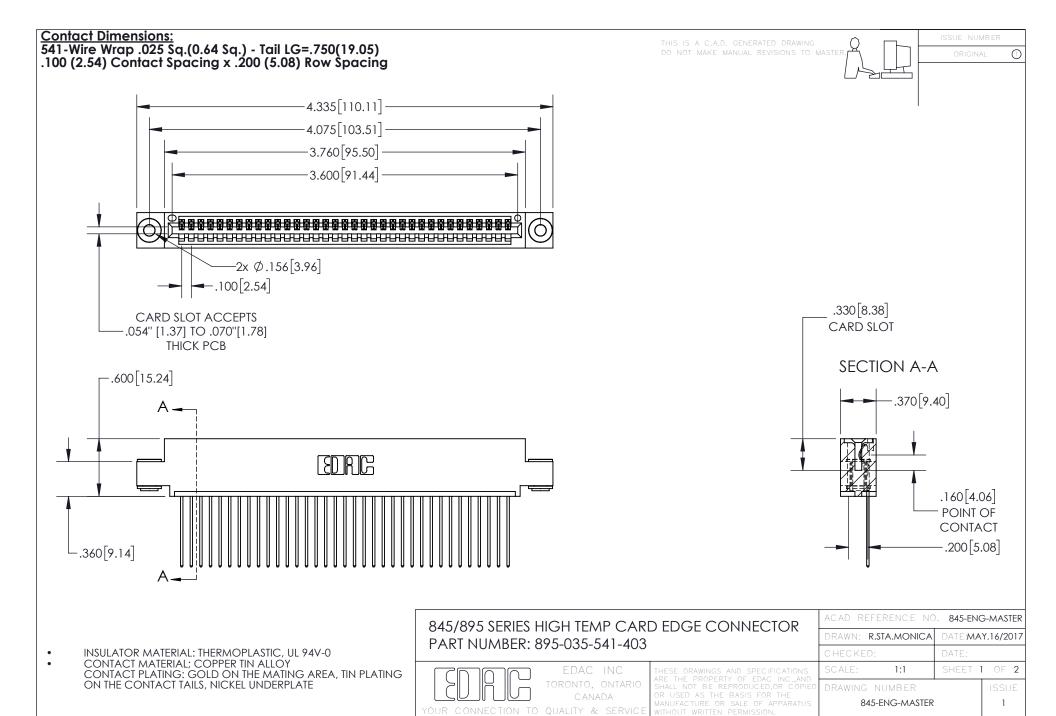

INSULATOR MATERIAL: THERMOPLASTIC POLYESTER, UL 94V-0 DAP MATERIAL AVAILABLE UPON REQUEST

**Contact Code 558** 

CONTACT MATERIAL; COPPER ALLOY CONTACT PLATING: GOLD ON THE MATING AREA, TIN PLATING ON THE CONTACT TAILS, NICKEL UNDERPLATE

## 845/895 SERIES HIGH TEMP CARD EDGE CONNECTOR CONTACT CODE 555,556,558,559,560 DIMENSIONS

YOUR CONNECTION TO QUALITY & SERVICE

Contact Code 559

|   | ACAD REFERENCE NO. 845-ENG-MASTER |                  |  |
|---|-----------------------------------|------------------|--|
|   | DRAWN: R.STA.MONICA               | DATE:MAY.16/2017 |  |
|   | CHECKED:                          | DATE:            |  |
|   | SCALE: 1:1                        | SHEET 2 OF 2     |  |
| D | DRAWING NUMBER                    | ISSUE            |  |

Contact Code 560

845-ENG-MASTER