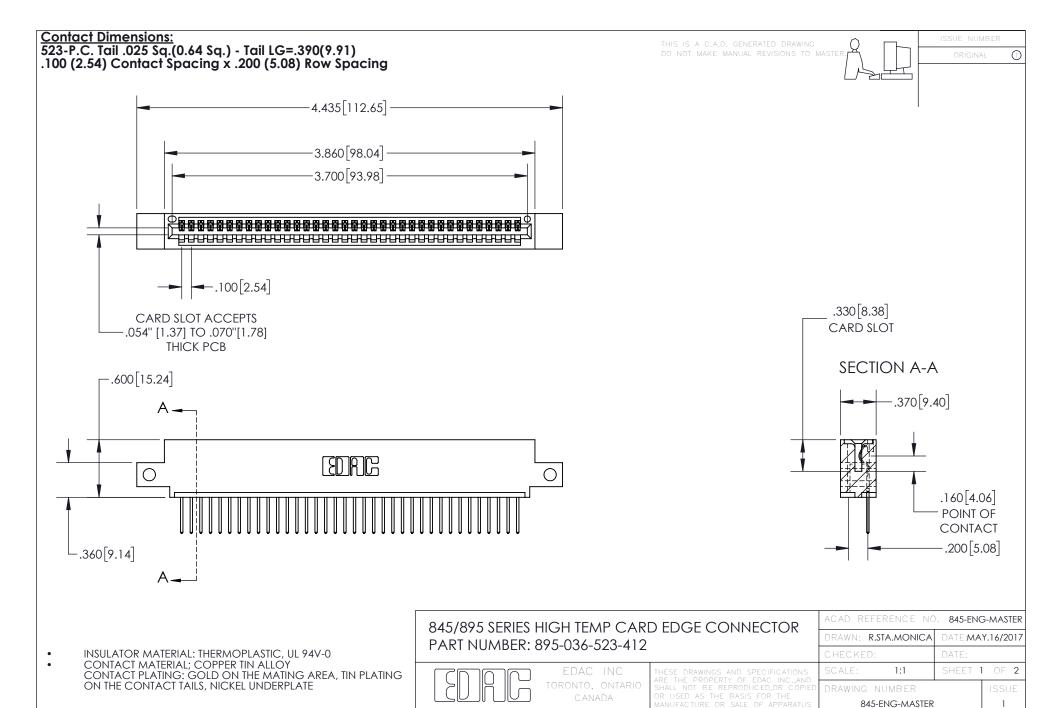

YOUR CONNECTION TO QUALITY & SERVICE

- INSULATOR MATERIAL: THERMOPLASTIC POLYESTER, UL 94V-0 DAP MATERIAL AVAILABLE UPON REQUEST
- CONTACT MATERIAL; COPPER ALLOY

CONTACT PLATING: GOLD ON THE MATING AREA, TIN PLATING ON THE CONTACT TAILS, NICKEL UNDERPLATE