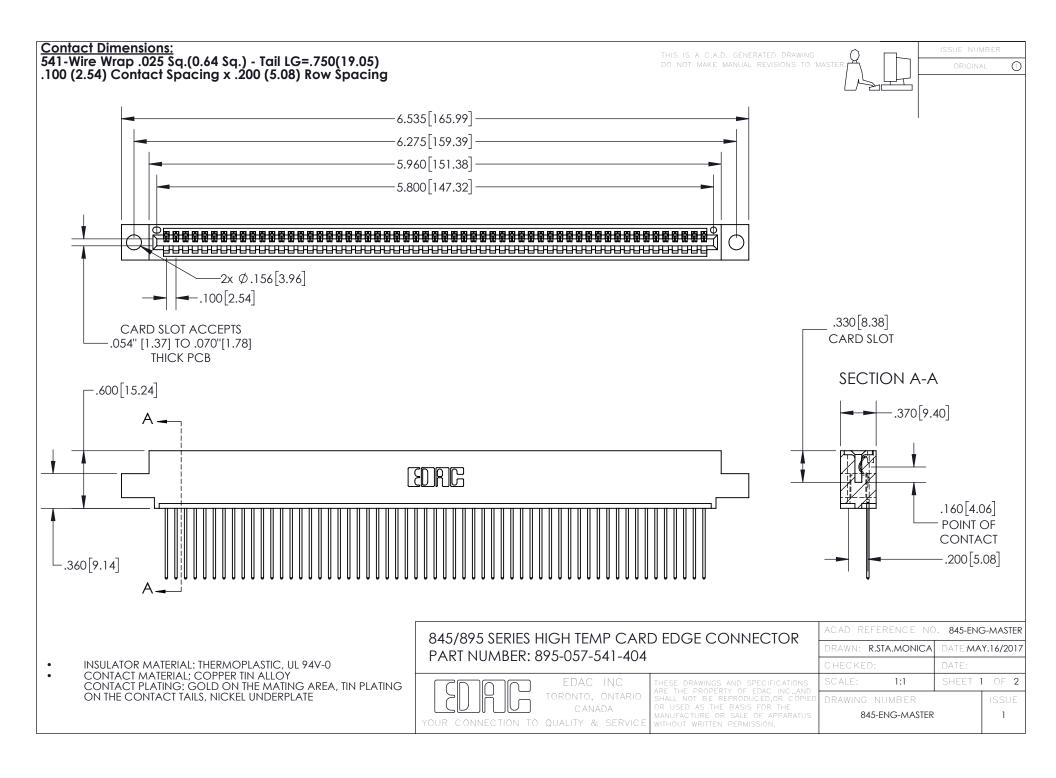

INSULATOR MATERIAL: THERMOPLASTIC POLYESTER, UL 94V-0 DAP MATERIAL AVAILABLE UPON REQUEST

**Contact Code 558** 

CONTACT MATERIAL; COPPER ALLOY CONTACT PLATING: GOLD ON THE MATING AREA, TIN PLATING ON THE CONTACT TAILS, NICKEL UNDERPLATE

## 845/895 SERIES HIGH TEMP CARD EDGE CONNECTOR CONTACT CODE 555,556,558,559,560 DIMENSIONS

YOUR CONNECTION TO QUALITY & SERVICE

Contact Code 559

|   | ACAD REFERENCE NO. 845-ENG-MASTER |                  |  |
|---|-----------------------------------|------------------|--|
|   | DRAWN: R.STA.MONICA               | DATE:MAY.16/2017 |  |
|   | CHECKED:                          | DATE:            |  |
|   | SCALE: 1:1                        | SHEET 2 OF 2     |  |
| D | DRAWING NUMBER                    | ISSUE            |  |