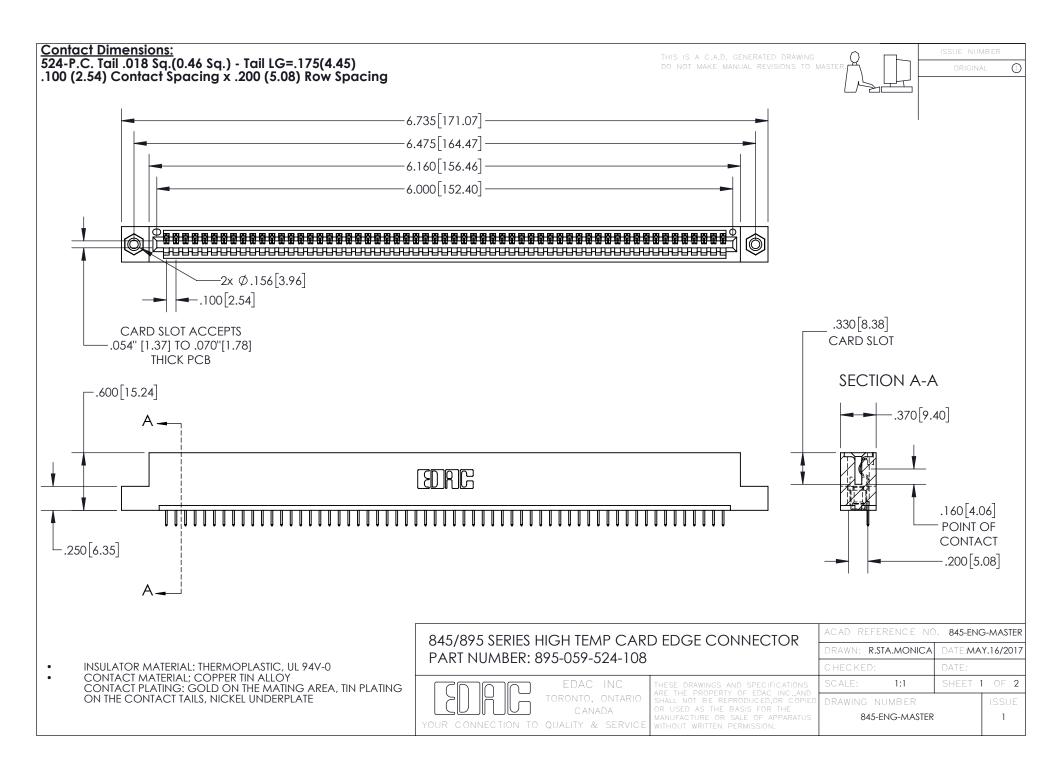

INSULATOR MATERIAL: THERMOPLASTIC POLYESTER, UL 94V-0 DAP MATERIAL AVAILABLE UPON REQUEST

**Contact Code 558** 

CONTACT MATERIAL; COPPER ALLOY CONTACT PLATING: GOLD ON THE MATING AREA, TIN PLATING ON THE CONTACT TAILS, NICKEL UNDERPLATE

## 845/895 SERIES HIGH TEMP CARD EDGE CONNECTOR CONTACT CODE 555,556,558,559,560 DIMENSIONS

YOUR CONNECTION TO QUALITY & SERVICE

Contact Code 559

|   | ACAD REFERENCE NO. 845-ENG-MASTER |                  |  |
|---|-----------------------------------|------------------|--|
|   | DRAWN: R.STA.MONICA               | DATE:MAY.16/2017 |  |
|   | CHECKED:                          | DATE:            |  |
|   | SCALE: 1:1                        | SHEET 2 OF 2     |  |
| D | DRAWING NUMBER                    | ISSUE            |  |

Contact Code 560

845-ENG-MASTER