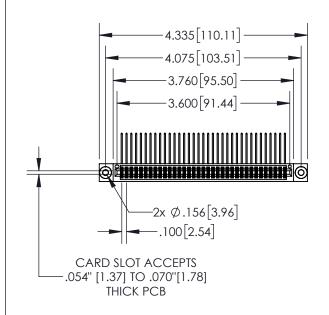

| 845/895 | SERIES HIGH TEM  | P CARD EDO | GE CONNECTOR |
|---------|------------------|------------|--------------|
| PART NU | JMBER: 895-070-5 | 58-803     |              |

|   | MOND HEREITOE HO. CICERO MINOLE |                 |           |
|---|---------------------------------|-----------------|-----------|
|   | DRAWN: R.STA.MONICA             | DATE: <b>MA</b> | Y.16/2017 |
|   | CHECKED:                        | DATE:           |           |
|   | SCALE: 1:2                      | SHEET 1         | OF 2      |
| D | DRAWING NUMBER                  |                 | ISSUE     |
|   | 845-ENG-MASTER                  |                 | 1         |

ACAD REFERENCE NO 845-ENG-MASTER

INSULATOR MATERIAL: THERMOPLASTIC POLYESTER, UL 94V-0 DAP MATERIAL AVAILABLE UPON REQUEST

**Contact Code 558** 

CONTACT MATERIAL; COPPER ALLOY CONTACT PLATING: GOLD ON THE MATING AREA, TIN PLATING ON THE CONTACT TAILS, NICKEL UNDERPLATE