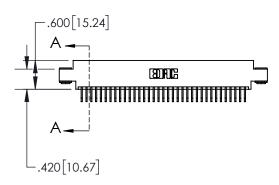

1

| .330[8.38]<br>CARD SLOT     |  |  |  |  |  |
|-----------------------------|--|--|--|--|--|
| .370[9.40]                  |  |  |  |  |  |
| SECTION A-A                 |  |  |  |  |  |
| .160[4.06] POINT OF CONTACT |  |  |  |  |  |
| .200[5.08]                  |  |  |  |  |  |