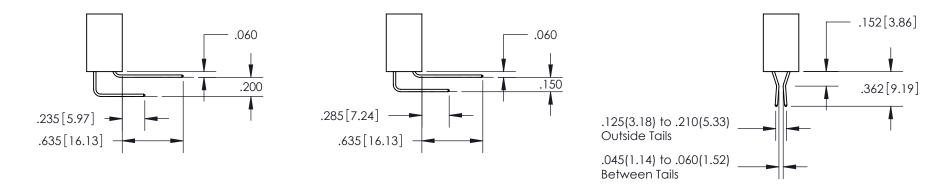

## 845/895 SERIES HIGH TEMP CARD EDGE CONNECTOR CONTACT CODE 555,556,558,559,560 DIMENSIONS

YOUR CONNECTION TO QUALITY & SERVICE

Contact Code 559

|   | ACAD REFERENCE NO. 845-ENG-MASTER |                  |  |  |  |
|---|-----------------------------------|------------------|--|--|--|
|   | DRAWN: R.STA.MONICA               | DATE:MAY.16/2017 |  |  |  |
|   | CHECKED:                          | DATE:            |  |  |  |
|   | SCALE: 1:1                        | SHEET 2 OF 2     |  |  |  |
| D | DRAWING NUMBER                    | ISSUE            |  |  |  |

Contact Code 560

845-ENG-MASTER