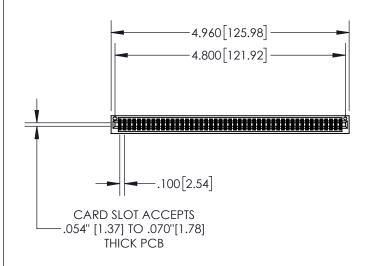

- INSULATOR MATERIAL: THERMOPLASTIC, UL 94V-0
- CONTACT MATERIAL; COPPER TIN ALLOY CONTACT PLATING: GOLD ON THE MATING AREA, TIN PLATING ON THE CONTACT TAILS, NICKEL UNDERPLATE

| 845/895 SE | RIES HIGH TEMP  | CARD  | EDGE | CONNEC | TOR |
|------------|-----------------|-------|------|--------|-----|
| PART NUM   | BFR: 895-094-55 | 5-201 |      |        |     |