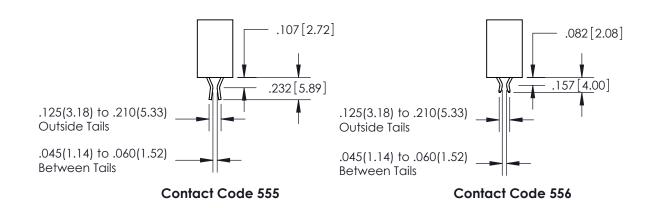

INSULATOR MATERIAL: THERMOPLASTIC POLYESTER, UL 94V-0 DAP MATERIAL AVAILABLE UPON REQUEST

**Contact Code 558** 

CONTACT MATERIAL; COPPER ALLOY CONTACT PLATING: GOLD ON THE MATING AREA, TIN PLATING ON THE CONTACT TAILS, NICKEL UNDERPLATE

## 845/895 SERIES HIGH TEMP CARD EDGE CONNECTOR CONTACT CODE 555,556,558,559,560 DIMENSIONS

YOUR CONNECTION TO QUALITY & SERVICE

Contact Code 559

|   | ACAD REFERENCE NO. 845-ENG-MASTER |                  |  |  |  |
|---|-----------------------------------|------------------|--|--|--|
|   | DRAWN: R.STA.MONICA               | DATE:MAY.16/2017 |  |  |  |
|   | CHECKED:                          | DATE:            |  |  |  |
|   | SCALE: 1:1                        | SHEET 2 OF 2     |  |  |  |
| D | DRAWING NUMBER                    | ISSUE            |  |  |  |