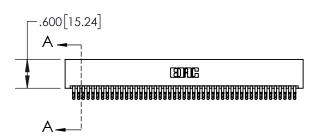

**Contact Dimensions:** 

555-Extender Board Bend (Code 500 Contacts)
See Sheet 2 for Contact Code 555, 556, 558, 559, 560 Dimensions

1

.330[8.38] **CARD SLOT** .370 9.40 **SECTION A-A** .160 4.06 POINT OF **CONTACT -**.200 [5.08]