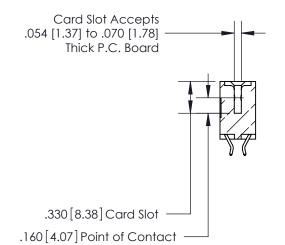

**Contact Code 560** 

INSULATOR MATERIAL: THERMOPLASTIC POLYESTER, UL 94V-0 CONTACT MATERIAL; COPPER, NICKEL, TIN ALLOY CA-725 CONTACT PLATING: GOLD ON THE MATING AREA, TIN-LEAD ON THE CONTACT TAILS, NICKEL UNDERPLATE

**Contact Code 558** 

## 846/896 SERIES HIGH TEMP CARD EDGE CONNECTOR CONTACT CODE 555,556,558,559,560 DIMENSIONS

.150 [3.81]

YOUR CONNECTION TO QUALITY & SERVICE

**Contact Code 559** 

**EDAC INC** TORONTO, ONTARIO CANADA

THESE DRAWINGS AND SPECIFICATIONS ARE THE PROPERTY OF EDAC INC.,AND SHALL NOT BE REPRODUCED, OR COPIED OR USED AS THE BASIS FOR THE MANUFACTURE OR SALE OF APPARATUS WITHOUT WRITTEN PERMISSION.