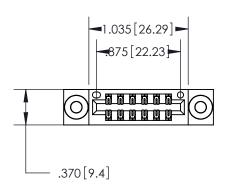

<u>Contact Dimensions:</u> 556-Extender Board Bend (Code 520 Contacts) See Sheet 2 for Contact Code 555, 556, 558, 559, 560 Dimensions

THIS IS A C.A.D. GENERATED DRAWING DO NOT MAKE MANUAL REVISIONS TO MASTER.

846/896 SERIES HIGH TEMP CARD EDGE CONNECTOR PART NUMBER: 896-012-556-203

**EDAC INC** TORONTO, ONTARIO CANADA

THESE DRAWINGS AND SPECIFICATIONS ARE THE PROPERTY OF EDAC INC., AND SHALL NOT BE REPRODUCED, OR COPIED OR USED AS THE BASIS FOR THE MANUFACTURE OR SALE OF APPARATUS WITHOUT WRITTEN PERMISSION.

| ACAD REFERENCE NO. | 846-ENG-MASTER   |
|--------------------|------------------|
| DRAWN: J.LEE       | DATE: APR. 22/09 |
| CHECKED:           | DATE:            |
| SCALE: 1:1         | SHEET 1 OF 2     |
| DRAWING NUMBER     | ISSUE            |
| 846-ENG-MASTER     | 1                |