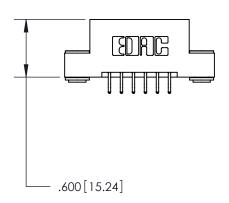

<u>Contact Dimensions:</u> 556-Extender Board Bend (Code 520 Contacts) See Sheet 2 for Contact Code 555, 556, 558, 559, 560 Dimensions

THIS IS A C.A.D. GENERATED DRAWING DO NOT MAKE MANUAL REVISIONS TO MASTER.

846/896 SERIES HIGH TEMP CARD EDGE CONNECTOR PART NUMBER: 896-012-556-203

**EDAC INC** TORONTO, ONTARIO CANADA

THESE DRAWINGS AND SPECIFICATIONS ARE THE PROPERTY OF EDAC INC., AND SHALL NOT BE REPRODUCED, OR COPIED OR USED AS THE BASIS FOR THE MANUFACTURE OR SALE OF APPARATUS WITHOUT WRITTEN PERMISSION.

| ACAD REFERENCE NO. | 846-ENG-MASTER   |
|--------------------|------------------|
| DRAWN: J.LEE       | DATE: APR. 22/09 |
| CHECKED:           | DATE:            |
| SCALE: 1:1         | SHEET 1 OF 2     |
| DRAWING NUMBER     | ISSUE            |
| 846-ENG-MASTER     | 1                |