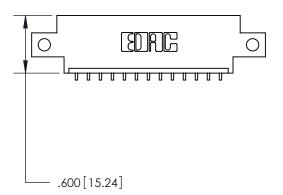

846/896 SERIES HIGH TEMP CARD EDGE CONNECTOR PART NUMBER: 896-013-559-612

YOUR CONNECTION TO QUALITY & SERVICE

**EDAC INC** TORONTO, ONTARIO CANADA

THESE DRAWINGS AND SPECIFICATIONS ARE THE PROPERTY OF EDAC INC.,AND SHALL NOT BE REPRODUCED, OR COPIED OR USED AS THE BASIS FOR THE MANUFACTURE OR SALE OF APPARATUS WITHOUT WRITTEN PERMISSION.

Card Slot Accepts .054 [1.37] to .070 [1.78] Thick P.C. Board .330 [8.38] Card Slot -.160 [4.07] Point of Contact —

THIS IS A C.A.D. GENERATED DRAWING DO NOT MAKE MANUAL REVISIONS TO MASTER.

ISSUE NUMBER