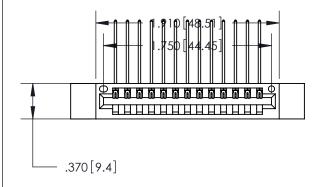

846/896 SERIES HIGH TEMP CARD EDGE CONNECTOR PART NUMBER: 896-013-559-612

YOUR CONNECTION TO QUALITY & SERVICE

**EDAC INC** TORONTO, ONTARIO CANADA

THESE DRAWINGS AND SPECIFICATIONS ARE THE PROPERTY OF EDAC INC.,AND SHALL NOT BE REPRODUCED, OR COPIED OR USED AS THE BASIS FOR THE MANUFACTURE OR SALE OF APPARATUS WITHOUT WRITTEN PERMISSION.

<u>Contact Dimensions:</u>
559-90 Degree Bend (Code 541 Contacts)
See Sheet 2 for Contact Code 555, 556, 558, 559, 560 Dimensions

THIS IS A C.A.D. GENERATED DRAWING DO NOT MAKE MANUAL REVISIONS TO MASTER.