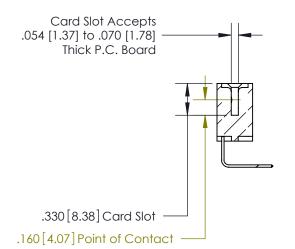

**Contact Code 558** 

## 846/896 SERIES HIGH TEMP CARD EDGE CONNECTOR CONTACT CODE 555,556,558,559,560 DIMENSIONS

.150 [3.81]

YOUR CONNECTION TO QUALITY & SERVICE

**Contact Code 559** 

**EDAC INC** TORONTO, ONTARIO CANADA

THESE DRAWINGS AND SPECIFICATIONS ARE THE PROPERTY OF EDAC INC.,AND SHALL NOT BE REPRODUCED, OR COPIED OR USED AS THE BASIS FOR THE MANUFACTURE OR SALE OF APPARATUS WITHOUT WRITTEN PERMISSION.