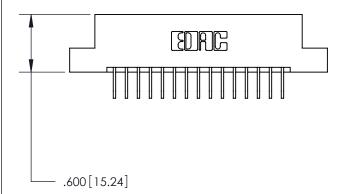

846/896 SERIES HIGH TEMP CARD EDGE CONNECTOR PART NUMBER: 896-015-558-102

**EDAC INC** TORONTO, ONTARIO CANADA

THESE DRAWINGS AND SPECIFICATIONS ARE THE PROPERTY OF EDAC INC., AND SHALL NOT BE REPRODUCED, OR COPIED OR USED AS THE BASIS FOR THE MANUFACTURE OR SALE OF APPARATUS WITHOUT WRITTEN PERMISSION.

<u>Contact Dimensions:</u>
558-90 Degree Bend (Code 541 Contacts)
See Sheet 2 for Contact Code 555, 556, 558, 559, 560 Dimensions

THIS IS A C.A.D. GENERATED DRAWING DO NOT MAKE MANUAL REVISIONS TO MASTER.