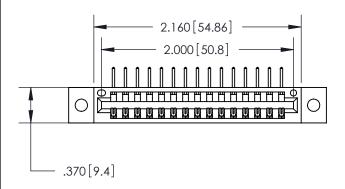

846/896 SERIES HIGH TEMP CARD EDGE CONNECTOR PART NUMBER: 896-015-558-102

**EDAC INC** TORONTO, ONTARIO CANADA

THESE DRAWINGS AND SPECIFICATIONS ARE THE PROPERTY OF EDAC INC., AND SHALL NOT BE REPRODUCED, OR COPIED OR USED AS THE BASIS FOR THE MANUFACTURE OR SALE OF APPARATUS WITHOUT WRITTEN PERMISSION.

<u>Contact Dimensions:</u>
558-90 Degree Bend (Code 541 Contacts)
See Sheet 2 for Contact Code 555, 556, 558, 559, 560 Dimensions

THIS IS A C.A.D. GENERATED DRAWING DO NOT MAKE MANUAL REVISIONS TO MASTER.