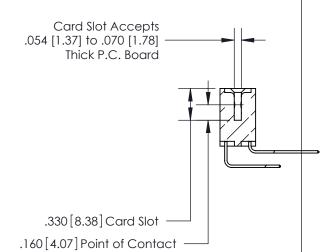

846/896 SERIES HIGH TEMP CARD EDGE CONNECTOR PART NUMBER: 896-016-559-204

**EDAC INC** TORONTO, ONTARIO CANADA

THESE DRAWINGS AND SPECIFICATIONS ARE THE PROPERTY OF EDAC INC., AND SHALL NOT BE REPRODUCED, OR COPIED OR USED AS THE BASIS FOR THE MANUFACTURE OR SALE OF APPARATUS WITHOUT WRITTEN PERMISSION.