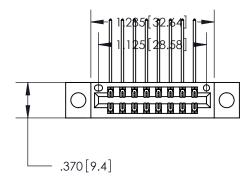

846/896 SERIES HIGH TEMP CARD EDGE CONNECTOR PART NUMBER: 896-016-559-204

**EDAC INC** TORONTO, ONTARIO CANADA

THESE DRAWINGS AND SPECIFICATIONS ARE THE PROPERTY OF EDAC INC., AND SHALL NOT BE REPRODUCED, OR COPIED OR USED AS THE BASIS FOR THE MANUFACTURE OR SALE OF APPARATUS WITHOUT WRITTEN PERMISSION.

<u>Contact Dimensions:</u>
559-90 Degree Bend (Code 541 Contacts)
See Sheet 2 for Contact Code 555, 556, 558, 559, 560 Dimensions

THIS IS A C.A.D. GENERATED DRAWING DO NOT MAKE MANUAL REVISIONS TO MASTER.