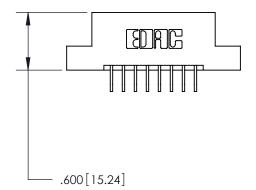

846/896 SERIES HIGH TEMP CARD EDGE CONNECTOR PART NUMBER: 896-016-559-204

**EDAC INC** TORONTO, ONTARIO CANADA

THESE DRAWINGS AND SPECIFICATIONS ARE THE PROPERTY OF EDAC INC., AND SHALL NOT BE REPRODUCED, OR COPIED OR USED AS THE BASIS FOR THE MANUFACTURE OR SALE OF APPARATUS WITHOUT WRITTEN PERMISSION.