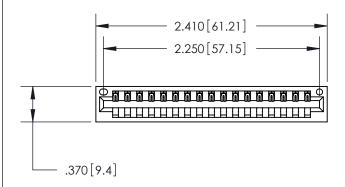

Contact Dimensions: 522-P.C. Tail .025 Sq. (0.64 Sq.) - Tail LG. =.440 (11.18) .125 (3.18) Contact Spacing x .250 (6.35) Row Spacing

THIS IS A C.A.D. GENERATED DRAWING DO NOT MAKE MANUAL REVISIONS TO MASTER.

ISSUE NUMBER

ORIGINAL

1

INSULATOR MATERIAL: THERMOPLASTIC POLYESTER, UL 94V-0 CONTACT MATERIAL; COPPER, NICKEL, TIN ALLOY CA-725 CONTACT PLATING: GOLD ON THE MATING AREA, TIN-LEAD ON THE CONTACT TAILS, NICKEL UNDERPLATE

846/896 SERIES HIGH TEMP CARD EDGE CONNECTOR PART NUMBER: 896-017-522-101

YOUR CONNECTION TO QUALITY & SERVICE

**EDAC INC** TORONTO, ONTARIO CANADA

THESE DRAWINGS AND SPECIFICATIONS ARE THE PROPERTY OF EDAC INC., AND SHALL NOT BE REPRODUCED, OR COPIED OR USED AS THE BASIS FOR THE MANUFACTURE OR SALE OF APPARATUS WITHOUT WRITTEN PERMISSION.

| ACAD REFERENCE N | IO. 846-ENG-MASTER |
|------------------|--------------------|
| DRAWN: J.LEE     | DATE: APR. 22/09   |
| CHECKED:         | DATE:              |
| SCALE: 1:1       | SHEET 1 OF 2       |
| DRAWING NUMBER   | ISSUE              |
| 846-ENG-MA       | STER 1             |