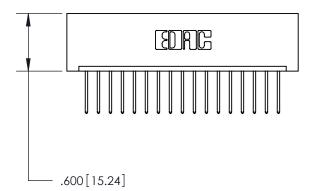

| Card Slot Accepts .054 [1.37] to .070 [1.78] ——— Thick P.C. Board | - |
|-------------------------------------------------------------------|---|
|                                                                   |   |
| .330 [8.38] Card Slot —                                           |   |
| .160[4.07] Point of Contact                                       |   |

THIS IS A C.A.D. GENERATED DRAWING DO NOT MAKE MANUAL REVISIONS TO MASTER.

ISSUE NUMBER

.165[4.19]

.375 [9.54]

ORIGINAL

1

.060 [1.52] .125(3.18) to .210(5.33) **Outside Tails** .125(3.18) to .210(5.33) **Outside Tails** 

**Contact Code 560** 

INSULATOR MATERIAL: THERMOPLASTIC POLYESTER, UL 94V-0 CONTACT MATERIAL; COPPER, NICKEL, TIN ALLOY CA-725 CONTACT PLATING: GOLD ON THE MATING AREA, TIN-LEAD ON THE CONTACT TAILS, NICKEL UNDERPLATE

**Contact Code 558** 

## 846/896 SERIES HIGH TEMP CARD EDGE CONNECTOR CONTACT CODE 555,556,558,559,560 DIMENSIONS

.150 [3.81]

YOUR CONNECTION TO QUALITY & SERVICE

**Contact Code 559** 

**EDAC INC** TORONTO, ONTARIO CANADA

THESE DRAWINGS AND SPECIFICATIONS ARE THE PROPERTY OF EDAC INC.,AND SHALL NOT BE REPRODUCED, OR COPIED OR USED AS THE BASIS FOR THE MANUFACTURE OR SALE OF APPARATUS WITHOUT WRITTEN PERMISSION.

| ACAD REFERENCE NO. | 846-ENG-MASTER   |
|--------------------|------------------|
| DRAWN: J.LEE       | DATE: APR. 22/09 |
| CHECKED:           | DATE:            |
| SCALE: 1:1         | SHEET 2 OF 2     |
| DRAWING NUMBER     | ISSUE            |
| 846-ENG-MASTER     | 1                |