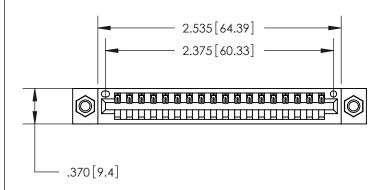

<u>Contact Dimensions:</u> 520-P.C. Tail .030x.018 (0.76x0.46) - Tail LG. = .175 (4.45) .125 (3.18) Contact Spacing x .250 (6.35) Row Spacing

THIS IS A C.A.D. GENERATED DRAWING DO NOT MAKE MANUAL REVISIONS TO MASTER.

- INSULATOR MATERIAL: THERMOPLASTIC POLYESTER, UL 94V-0 CONTACT MATERIAL; COPPER, NICKEL, TIN ALLOY CA-725
- CONTACT PLATING: GOLD ON THE MATING AREA, TIN-LEAD ON THE CONTACT TAILS, NICKEL UNDERPLATE

846/896 SERIES HIGH TEMP CARD EDGE CONNECTOR PART NUMBER: 896-018-520-107