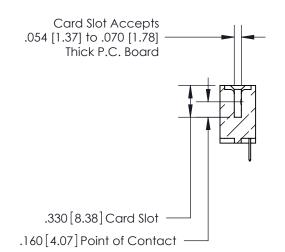

**Contact Code 560** 

INSULATOR MATERIAL: THERMOPLASTIC POLYESTER, UL 94V-0 CONTACT MATERIAL; COPPER, NICKEL, TIN ALLOY CA-725 CONTACT PLATING: GOLD ON THE MATING AREA, TIN-LEAD ON THE CONTACT TAILS, NICKEL UNDERPLATE

**Contact Code 558** 

## 846/896 SERIES HIGH TEMP CARD EDGE CONNECTOR CONTACT CODE 555,556,558,559,560 DIMENSIONS

.150 [3.81]

YOUR CONNECTION TO QUALITY & SERVICE

**Contact Code 559** 

**EDAC INC** TORONTO, ONTARIO CANADA

THESE DRAWINGS AND SPECIFICATIONS ARE THE PROPERTY OF EDAC INC.,AND SHALL NOT BE REPRODUCED, OR COPIED OR USED AS THE BASIS FOR THE MANUFACTURE OR SALE OF APPARATUS WITHOUT WRITTEN PERMISSION.