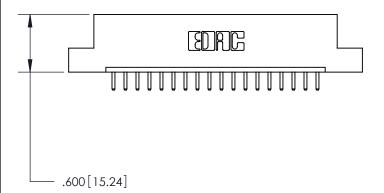

THIS IS A C.A.D. GENERATED DRAWING DO NOT MAKE MANUAL REVISIONS TO MASTER.

ISSUE NUMBER

.165[4.19]

.375 [9.54]

ORIGINAL

1

.060 [1.52] .125(3.18) to .210(5.33) **Outside Tails** .125(3.18) to .210(5.33) **Outside Tails** 